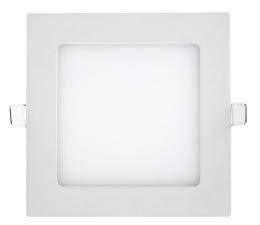

## Item code:

- UWLED100SLV-WH Silver Frame, White light
- UWLED100SLV-WW Silver Frame, Warm White light
- UWLED100WH-WH White Frame, White light
- UWLED100WH-WW White Frame, Warm White light

## Specification:

- Outer Frame Size: L100 x W100 x H35mm
- Inner Panel Size: 90 x 90mm
- Cut Out : 91 x 91mm
- Fitting Colour: Silver or White
- LED Colour: White or Warm White
- Recessed complete with spring clips
- 90-100 lm , 12V 2W DC
- Rated 50,000 hours
- 2 years Replacement Warranty