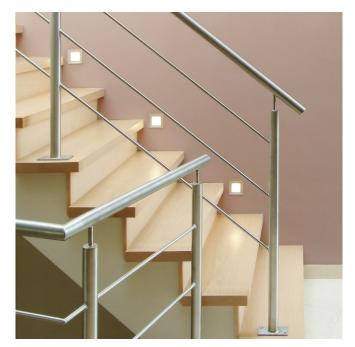

## **Product Features:**

- In its elegant simplicity our 2W recessed Square LED panel wall light consist of satin opal antiglare diffuser.
- Install in multiple fixtures to highlight a stairways and hallways. Suit any modern décor.
- It comes complete with integral LED driver or can be wire up in multiples with a larger constant voltage Led driver
- Non -dimmable