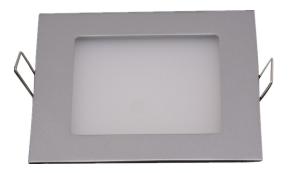

## Item code:

- UWLED100SLV-WH Silver Frame, White light
- UWLED100SLV-WW Silver Frame, Warm White light
- UWLED100WH-WH White Frame, White light
- UWLED100WH-WW White Frame, Warm White light

## Specification:

- Outer Frame Size: L100 x W100 x H35mm
- Inner Panel Size: 90 x 90mm
- Cut Out : 91 x 91mm
- Fitting Colour: Silver or White
- LED Colour: White or Warm White
- Recessed complete with spring clips
- 90-100 lm , 12V 2W DC
- Rated 50,000 hours
- 2 years Replacement Warranty