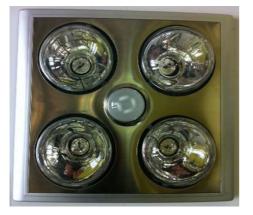

Model No. UVENTH4LSS (Stainless Steel)

Model No. UVENTH4LW (White)

- Mega Heat
  3 in 1 Heater, Exhaust Fan & Light
- \* 4 x 275W Instant Infra Red Heat Lamps
- \* 11W Energy Saving R63 Centre Globe
- \* 5 Years Warranty
- \* Available in White & Stainless Steel Fascia
- \* Slimline Design Suits All Bathrooms
- \* Eliminate Steam Quickly & Quietly
- \* Includes 4 Gang Slimline Switch
- . Powerful exhaust fan helps eliminates bathroom steam and generates an airflow of 240 cubic meters per hour
- . Heavy duty ball bearing motor
- . Enclosed housing prevents dust re-entry and cold air reverse draft from ceiling cavity
- . High efficient Mega exhaust fan for whisper quiet operation
- . Includes 1.5 metres of flexible side ducting, outlet grill and wall switch
- . Safety thermal switch to avoid overheating above 90  $\ensuremath{\mathbb{C}}$
- \* 2 x 275W Instant Infra Red Heat Lamps
- \* 11W Energy Saving R63 Centre Globe
- \* 5 Years Warranty
- \* Available in White & Stainless Steel Fascia
- \* Includes 3 Gang Slimline Switch