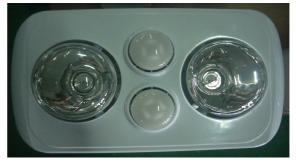

Design Suits All Bathrooms
- \* Eliminate Steam Quickly & Quietly
- \* Includes 4 Gang Slimline Switch
- . Powerful exhaust fan helps eliminates bathroom steam and generates an airflow of 240 cubic meters per hour
- . Heavy duty ball bearing motor
- . Enclosed housing prevents dust re-entry and cold air reverse draft from ceiling cavity
- . High efficient Mega exhaust fan for whisper quiet operation
- . Includes 1.5 metres of flexible side ducting, outlet grill and wall switch
- . Safety thermal switch to avoid overheating above 90  $\ensuremath{\mathbb{C}}$
- \* 2 x 275W Instant Infra Red Heat Lamps
- \* 11W Energy Saving R63 Centre Globe
- \* 5 Years Warranty
- \* Available in White & Stainless Steel Fascia
- \* Includes 3 Gang Slimline Switch



Model No. UVENTH2LSS (Stainless Steel)



Model No. UVENTH2LW (White)