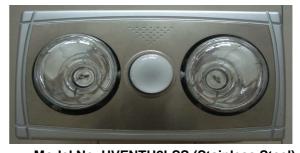

ite & Stainless Steel Fascia
- \* Slimline Design Suits All Bathrooms
- \* Eliminate Steam Quickly & Quietly
- \* Includes 4 Gang Slimline Switch
- . Powerful exhaust fan helps eliminates bathroom steam and generates an airflow of 240 cubic meters per hour
- . Heavy duty ball bearing motor
- . Enclosed housing prevents dust re-entry and cold air reverse draft from ceiling cavity
- . High efficient Mega exhaust fan for whisper quiet operation
- . Includes 1.5 metres of flexible side ducting, outlet grill and wall switch
- . Safety thermal switch to avoid overheating above 90  $\ensuremath{\mathbb{C}}$
- \* 2 x 275W Instant Infra Red Heat Lamps
- \* 11W Energy Saving R63 Centre Globe
- \* 5 Years Warranty
- \* Available in White & Stainless Steel Fascia
- \* Includes 3 Gang Slimline Switch



Model No. UVENTH2LSS (Stainless Steel)



Model No. UVENTH2LW (White)