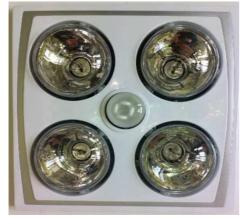

Model No. UVENTH4LSS (Stainless Steel)

Model No. UVENTH4LW (White)

- Mega Heat
  3 in 1 Heater, Exhaust Fan & Light
- \* 4 x 275W Instant Infra Red Heat Lamps
- \* 11W Energy Saving R63 Centre Globe
- \* 5 Years Warranty
- \* Available in White & Stainless Steel Fascia
- \* Slimline Design Suits All Bathrooms
- \* Eliminate Steam Quickly & Quietly
- \* Includes 4 Gang Slimline Switch
- . Powerful exhaust fan helps eliminates bathroom steam and generates an airflow of 240 cubic meters per hour
- . Heavy duty ball bearing motor
- . Enclosed housing prevents dust re-entry and cold air reverse draft from ceiling cavity
- . High efficient Mega exhaust fan for whisper quiet operation
- . Includes 1.5 metres of flexible side ducting, outlet grill and wall switch
- . Safety thermal switch to avoid overheating above 90  $\ensuremath{\mathbb{C}}$
- \* 2 x 275W Instant Infra Red Heat Lamps
- \* 11W Energy Saving R63 Centre Globe
- \* 5 Years Warranty
- \* Available in White & Stainless Steel Fascia
- \* Includes 3 Gang Slimline Switch