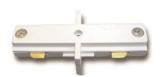

## SINGLE CIRCUIT TRACK ACCESSORIES

240V Straight joiner

UTRK-STRAIGHT-JOINER-WH (White)
UTRK-STRAIGHT-JOINER-BLK (Black)

Powers two 3 wire single phase tracks from the middle 240V Live connection centre feed joiner