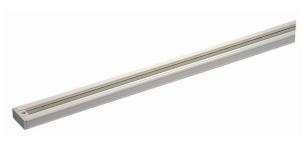

## SINGLE CIRCUIT TRACK SYSTEM

- . 240V single circuit 3 wire track
- . Complete with live end & dead end
- . Available in 1.5 meter, 2 meter & 3 meter
- . Available in White & Black

1.5 meter / 2 meter / 3 meter single circuit trackWhite / Black

## **TECHNICAL SPECIFICATIONS**

| Model No.      | Description                                       | Finish | Dimension<br>(mm)   |
|----------------|---------------------------------------------------|--------|---------------------|
| UTRK1.5MTRACKW | 1.5 meter 240V single circuit 3 wire track system | White  | W35 x L1500 x D18mm |
| UTRK1.5MTRACKB | 1.5 meter 240V single circuit 3 wire track system | Black  | W35 x L1500 x D18mm |
| UTRK2MTRACKW   | 2 meter 240V single circuit 3 wire track system   | White  | W35 x L2000 x D18mm |
| UTRK2MTRACKB   | 2 meter 240V single circuit 3 wire track system   | Black  | W35 x L2000 x D18mm |
| UTRK3MTRACKW   | 3 meter 240V single circuit 3 wire track system   | White  | W35 x L3000 x D18mm |
|                | No delivery pick up only                          |        |                     |
| UTRK3MTRACKB   | 3 meter 240V single circuit 3 wire track system   | Black  | W35 x L3000 x D18mm |
|                | No delivery pick up only                          |        |                     |