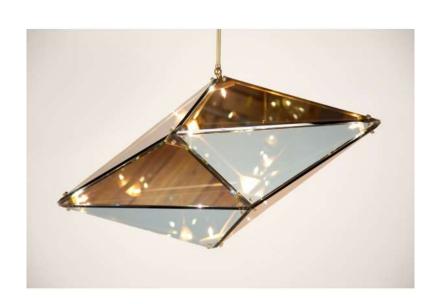

## Replica Maxhedron Pendant

The Replica Maxhedron pendant is a stunning geometric feature pendant that reflects and blends with its environment. Perfect for making a bold statement, with the dazzling inner constellation of bulbs dancing and reflecting onto nearby surfaces, it is sure to impress and create a cosmic atmosphere.

## **Item Specification**

• Item Code : UPR-MHD-H-SMK

• Colour : Smoky Grey Glass in Gold finish

• Rod Length : 1000 mm

• Dimension : W 300 mm x H 600 mm

• Lamp : 8 x 1.5W G4 LED (Included)

• **Driver** : 12V DC 12W Non Dimmable