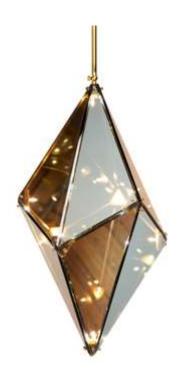

## Replica Maxhedron Pendant

The Replica Maxhedron pendant is a stunning geometric feature pendant that reflects and blends with its environment. Perfect for making a bold statement, with the dazzling inner constellation of bulbs dancing and reflecting onto nearby surfaces, it is sure to impress and create a cosmic atmosphere.

## **Item Specification**

• Item Code : UPR-MHD-V-SMK

• Colour : Smoky Grey Glass in Gold finish

• Rod Length : 1000 mm

• Dimension : W 300 mm x H 600 mm

• Lamp : 8 x 1.5W G4 LED (Included)

• **Driver** : 12V DC 12W Non Dimmable