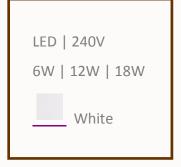

\*Material: Aluminium

\*Finish: Matt White

\* Input: DC 350mA Constant Current

\* Lamp: CREE XP-E

\* Colour Temperature: 3000K

\* Warranty: 3 year replacement warranty