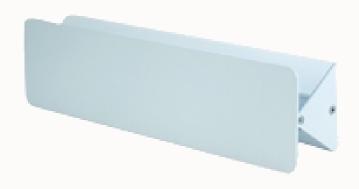

## PIVOT ADJUSTABLE LED WALL LIGHT

## **FEATURES:**

- \* Linear housing and adjustable solid reflector in die cast aluminium
- \* Shielded LED light source for reduced glare and visual comfort
- \* Distinctive up, down or two way adjustable emission for mood, wall washer or functional lighting effects