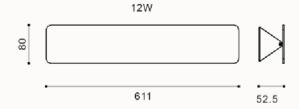

## **ITEM CODE:**

UPIVOT-S-WW Size: L310x H80 x P52.5 mm (405lm)

UPIVOT-M-WW Size: L611 x H80 x P52.5 mm (784lm)

UPIVOT-L-WW Size: L912 x H80 x P52.5 mm (1150lm)