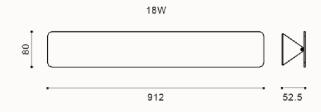

## **ITEM CODE:**

UPIVOT-S-WW Size: L310x H80 x P52.5 mm (405lm)

UPIVOT-M-WW Size: L611 x H80 x P52.5 mm (784lm)

UPIVOT-L-WW Size: L912 x H80 x P52.5 mm (1150lm)