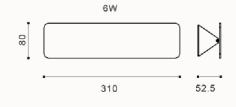

## **ITEM CODE:**

UPIVOT-S-WW Size: L310x H80 x P52.5 mm (405lm)

UPIVOT-M-WW Size: L611 x H80 x P52.5 mm (784lm)

UPIVOT-L-WW Size: L912 x H80 x P52.5 mm (1150lm)