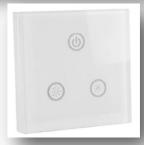

## **LINEAR WEB LED PENDANT**

Wall panel dimmer (optional)

A perfect linear entanglement of mathematical ingredients punctuated by tiny LED lights. Looking at the lamp feels like staring into the soft warm glow of a starry night. Can also be dimmable using our latest LED key touch wall panel dimmer (optional).

L1510 x W315 x H307mm (large) UCONTROL-WM-RGB (LED wall panel dimmer)