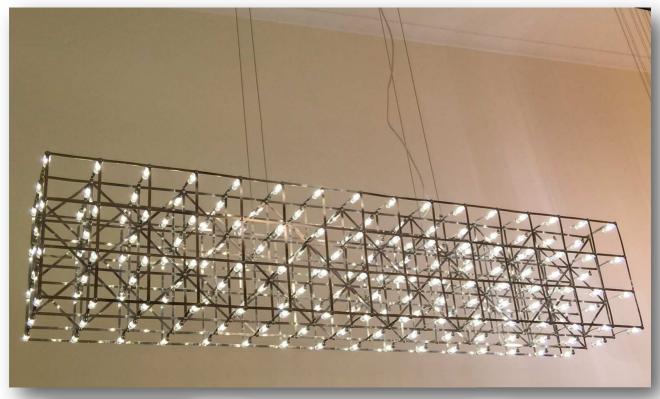

## **LINEAR WEB LED PENDANT**

Wall panel dimmer (optional)

A perfect linear entanglement of mathematical ingredients punctuated by tiny LED lights. Looking at the lamp feels like staring into the soft warm glow of a starry night. Can also be dimmable using our latest LED key touch wall panel dimmer (optional).

Finish: Stainless Steel Model No.

Cable length: adjustable to 4 meters UP3805SQ-S (small)

Lamp: Built in 156 X 0.3W LED (small) UP3805SQ-L (large)

Built in 192 X 0.3W LED (large)

**Dimension**: L970 x W263 x H250mm (small) **Optional**:

L1510 x W315 x H307mm (large) UCONTROL-WM-RGB (LED wall panel dimmer)