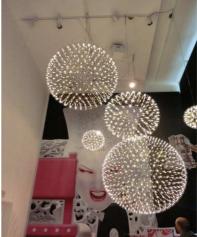

## EB LED Pendant

- . Elegance with contemporary design
- . Energy efficient **LED** pendant

A perfect sphere of mathematical ingredients punctuated by tiny LED lights. Looking at the lamp feels like staring into the soft glow of a starry night.

Web pendant is available in three sizes with 4 metre clear cable.

| CODE    | SIZE   | LAMP                      |
|---------|--------|---------------------------|
| UP3805S | D450mm | 42 x 0.3W LED Warm White  |
| UP3805M | D650mm | 92 x 0.3W LED Warm White  |
| UP3805L | D900mm | 162 x 0.3W LED Warm White |