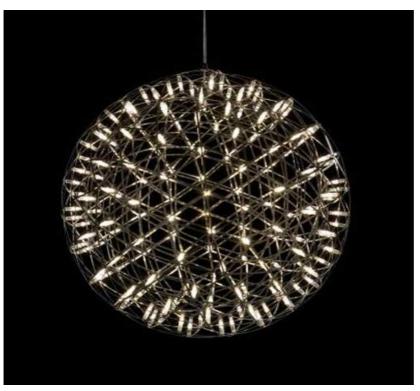

## EB LED Pendant

- . Elegance with contemporary design
- . Energy efficient **LED** pendant

A perfect sphere of mathematical ingredients punctuated by tiny LED lights. Looking at the lamp feels like staring into the soft glow of a starry night.

Web pendant is available in three sizes with 4 metre clear cable.

| CODE    | SIZE   | LAMP                      |
|---------|--------|---------------------------|
| UP3805S | D450mm | 42 x 0.3W LED Warm White  |
| UP3805M | D650mm | 92 x 0.3W LED Warm White  |
| UP3805L | D900mm | 162 x 0.3W LED Warm White |