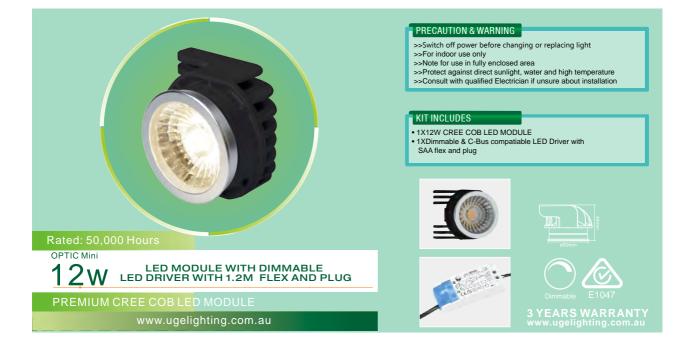

## **OPTIC Mini 12W LED MODULE**

240V LED RETRO FIT 50,000HOURS DIMMABLE

## PRODUCT FEATURES

- . Up to 90% energy saving
- . Input voltage: 240V 50Hz
- . Wattage: 12W
- . Replace to 60W Halogens
- . CREE COB LED
- . Ambient temperature: -10 + 45°C
- . 1.2m SAA flex & plug included
- . Dimmable LED DC driver included
- . LED module will fit into most downlight fixture
- . No flickering, no UV
- . High lumen output
- . Dimmable, can work with most leading/ trailing edge and universal dimmers & C-Bus compatible
- . 3 years replacement warranty

| CODE              | KELVIN | LUMENS | BEAM | CRI | WATT    | DIMENSION   |
|-------------------|--------|--------|------|-----|---------|-------------|
| UOPTIC Mini-12-WW | 3000K  | 700lm  | 60°  | >80 | 12W=60W | D50 x H44mm |
| UOPTIC Mini-12-WH | 5000K  | 800lm  | 60°  | >80 | 12W=60W | D50 x H44mm |