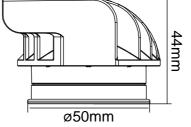

| CODE              | KELVIN | LUMENS | BEAM | CRI | WATT    | DIMENSION   |
|-------------------|--------|--------|------|-----|---------|-------------|
| UOPTIC Mini-12-WW | 3000K  | 700lm  | 60°  | >80 | 12W=60W | D50 x H44mm |
| UOPTIC Mini-12-WH | 5000K  | 800lm  | 60°  | >80 | 12W=60W | D50 x H44mm |