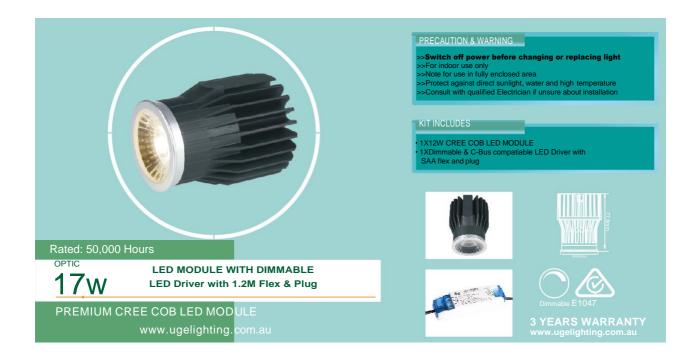

## **OPTIC 17W LED MODULE**

## 240V LED RETRO FIT 50,000 HOURS DIMMABLE

## PRODUCT FEATURES

.Upto 90% energy saving .Input voltage: 240 V 50 Hz

. Wattage: 17W

. Replace to 60W Halogens

. CREE COB LED

. Ambient temperature: -10 + 45°C . 1.2m SAA flex & plug included . Dimmable LED DC driver included

 $. LED\,module\,will\,fit into\,most downlight\,fix ture$ 

. No flickering, no UV

. High lumen output

. Dimmable, can work with most leading/ trailing edge and universal dimmers & C-Bus compatible

. 3 years replacement warranty

| CODE        | KELVIN | LUMENS | BEAM | CRI | WATT    | DIMENSION     |
|-------------|--------|--------|------|-----|---------|---------------|
| UOPTIC17-WW | 3000   | 1565lm | 60°  | >80 | 17W=75W | D50 x H77.6mm |
| UOPTIC17-WH | 5000   | 1635lm | 60°  | >80 | 17W=75W | D50 x H77.6mm |