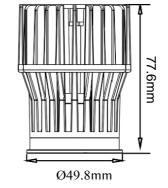

| CODE        | KELVIN | LUMENS | BEAM | CRI | WATT    | DIMENSION     |
|-------------|--------|--------|------|-----|---------|---------------|
| UOPTIC17-WW | 3000   | 1565lm | 60°  | >80 | 17W=75W | D50 x H77.6mm |
| UOPTIC17-WH | 5000   | 1635lm | 60°  | >80 | 17W=75W | D50 x H77.6mm |