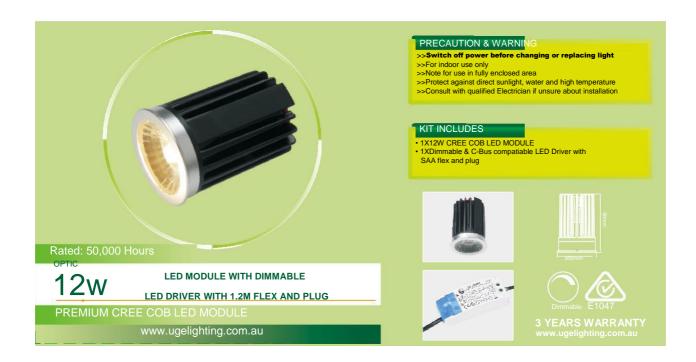

## **OPTIC 12W LED MODULE**

## 240V LED RETRO FIT 50,000HOURS DIMMABLE

## **PRODUCT FEATURES**

- . Up to 90% energy saving
- . Input voltage: 240V 50Hz
- . Wattage: 12W
- . Replace to 60W Halogens
- . CREE COB LED
- . Ambient temperature: -10 + 45°C
- . 1.2m SAA flex & plug included
- . Dimmable LED DC driver included
- . LED module will fit into most downlight fixture
- . No flickering, no UV
- . High lumen output

ø50mm

| . Dimmable, can work with most leading/ trailing edge and universal dimmers & 0 | :-Bus |
|---------------------------------------------------------------------------------|-------|
| compatible . 3 years replacement warranty                                       |       |