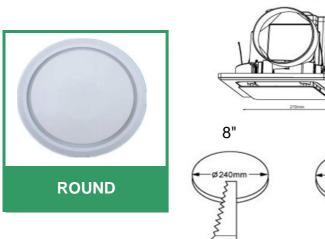

### **AVAILABLE:**

UMXSQ8-WH 8" Square in White

UMXSQ8-SS 8" Square in Stainless Steel

UMXSQ10-WH 10" Square in White

UMXSQ10-SS 10" Square in Stainless Steel

UMXRD8-WH 8" Round in White

UMXRD8-SS 8" Round in Stainless Steel

#### **FEATURES:**

- . Quick and easy installation with round cutout
- . Slimline and stylish design
- . Excellent high airflow 270m³/hr (8") and 320m³/hr (10")
- . Long life ball bearing motor
- . Quite running turbo fan
- . D.I.Y plug and lead inclusive
- . Draft stopper