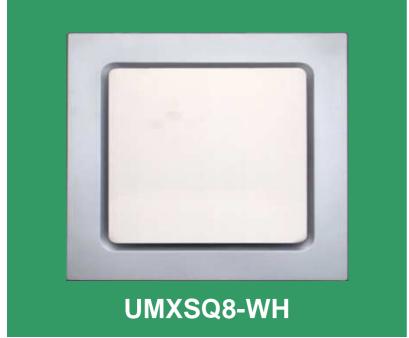

### **AVAILABLE:**

UMXSQ8-WH 8" Square in White

UMXSQ8-SS 8" Square in Stainless Steel

UMXSQ10-WH 10" Square in White

UMXSQ10-SS 10" Square in Stainless Steel

UMXRD8-WH 8" Round in White

UMXRD8-SS 8" Round in Stainless Steel