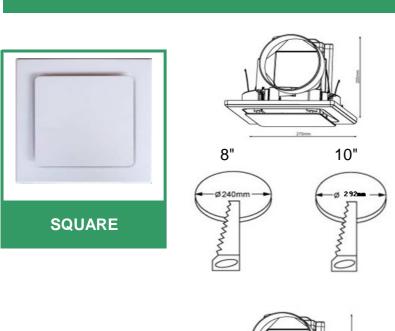

### **AVAILABLE:**

UMXSQ8-WH 8" Square in White

UMXSQ8-SS 8" Square in Stainless Steel

UMXSQ10-WH 10" Square in White

UMXSQ10-SS 10" Square in Stainless Steel

UMXRD8-WH 8" Round in White

UMXRD8-SS 8" Round in Stainless Steel

#### **FEATURES:**

- . Quick and easy installation with round cutout
- . Slimline and stylish design
- . Excellent high airflow 270m³/hr (8") and 320m³/hr (10")
- . Long life ball bearing motor
- . Quite running turbo fan
- . D.I.Y plug and lead inclusive
- . Draft stopper

10"

- . Removable grill for easy cleaning
- Economical operation for bathroom, toilet and laundry area
- . 3 years warranty