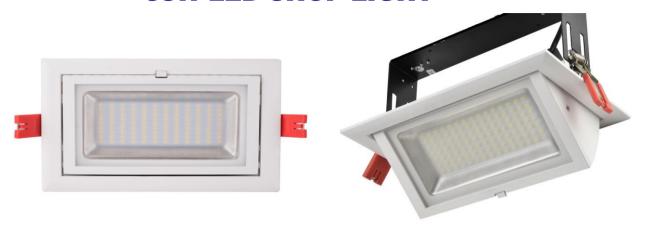

### 38W LED SHOP LIGHT

#### UMHLED38W-3K-WH / UMHLED38W-5K-WH / UMHLED38W-5K-BLK

The UMHLED38W series are suitable for shops, offices and commercial applications. Designed with an adjustable front and excellent heat sink for maximum lamp life including built in LED driver with flex and plug.

#### Features:

- . Ideal replacement for 35 or 70W metal halide shop lights . Instant start
- . High lumen output
- . Low power consumption

- . Opaque diffuser, White or Black finish
- . SAA Approval 160705

#### Luminaire Property:

- . Power consumption 38.5W
- . Light output 3780lm (3000K), 3960lm (5000K)
- . 3000K Warm White, 5000K Natural White
- . Samsung 2835 LED chip
- . 38W: W240×L145×D130mm, Cutout: W227 X L130mm
- . 240V power supply
- . 100° beam angle
- . 50,000 hours average life time