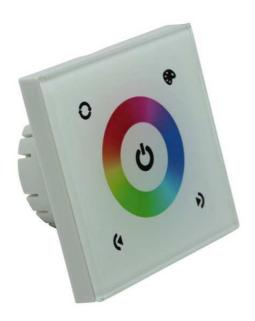

## **UCONTROL-WM-RGB**

- . LED RGB touch panel controller suitable for multi-colour LED strip
- . 3 Channel
- . Wall mounted
- . Supply voltage: DC12V 24V
- . Output current: < 4A 3 channel
- . Output current: 12V <144W, 24V < 288W
- . Outer dimension: W80 x H80 x D12mm
- . Cut out: W56 x H56mm x D30mm
- . IP rating: IP20
- . Must be used with constant voltage LED driver