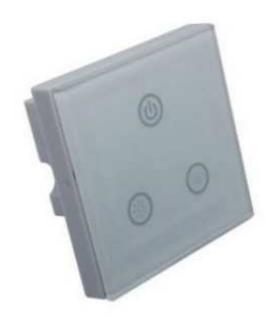

## **UCONTROL-WM-SIG**

- . LED easy key touch panel dimmer suitable for single colour LED strip and other luminaire which runs on constant voltage driver
- . Wall mounted
- . Supply voltage: DC12V 24V
- . Output current: < 8A 1 channel
- . Output current: 12V <96W, 24V < 192W
- . Outer dimension: W86 x H86 x D12mm
- . Cut out: W66 x H66mm x D24mm
- . IP rating: IP20
- . Must be used with constant voltage LED driver