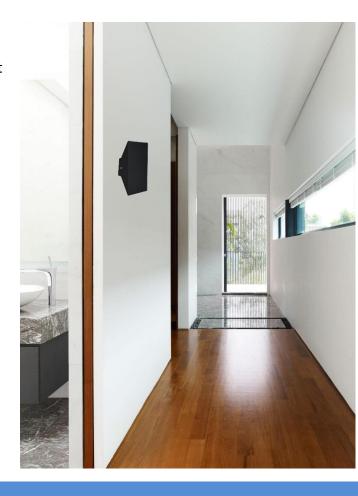

## **DESCRIPTION**

ARC LED interior wall light has an elegant and clean minimalistic design. It emits light in both directions delivering a warm wall wash of soft light and will compliment many types of contemporary décor or any design schemes.