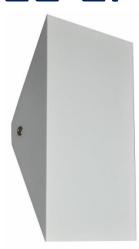

## ARC LED WALL LIGHT

## **DESCRIPTION**

ARC LED interior wall light has an elegant and clean minimalistic design. It emits light in both directions delivering a warm wall wash of soft light and will compliment many types of contemporary décor or any design schemes.

## **SPECIFICATION**

Model No.: UARC-BLK-WW-DIM/ UARC-WH-WW-DIM

Wattage: 6W CREE LED

Dimension: L180 x W100 x P55 mm

Input voltage: 240V 50Hz

Lumen: 440lm CRI: > 80

Color Temperature: Warm White (3000K)

IP Rating: IP20 Material: Aluminum

Finish: Matt Black/ Matt White

Lifespan: 50,000 hours

Warranty: 3 year replacement warranty Dimmable: Built-in Dimmable LED driver

**Recommended Dimmer:** 

UGE UDIMMER-250 (ROTARY DIMMER)

UGE UDIMMER-350 (LED PUSH BUTTON DIMMER)