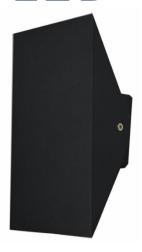

## ARC LED WALL LIGHT

## **DESCRIPTION**

ARC LED interior wall light has an elegant and clean minimalistic design. It emits light in both directions delivering a warm wall wash of soft light and will compliment many types of contemporary décor or any design schemes.

## **SPECIFICATION**

Model No.: UARC-BLK-WW-DIM/ UARC-WH-WW-DIM

Wattage: 6W CREE LED

Dimension: L180 x W100 x P55 mm

Input voltage: 240V 50Hz

Lumen: 440lm CRI: > 80

Color Temperature: Warm White (3000K)

IP Rating: IP20 Material: Aluminum

Finish: Matt Black/ Matt White

Lifespan: 50,000 hours

Warranty: 3 year replacement warranty Dimmable: Built-in Dimmable LED driver

**Recommended Dimmer:** 

UGE UDIMMER-250 (ROTARY DIMMER)

UGE UDIMMER-350 (LED PUSH BUTTON DIMMER)