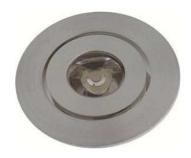

## U3018SNWLED-AL / U3018SWWLED-AL

Product Code: U3018SNWLED-AL (5000K) Product Code: U3018SWWLED-AL (3000K)

CREE 1 x 3W Round LED recessed, centre tilt cabinet light.

Complete with 650mA LED driver.

. LED: Available in White and Warm White.

. Finish: Brushed aluminium

. Beam angle: 45°

. Dimension: Diameter 52 x H22mm

. Lumen: 5000K 190lm 3000K 160lm

. Cut out Diameter 44 mm