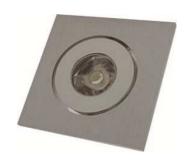

## U3017SNWLED-AL / U3017SWWLED-AL

Product Code: U3017SNWLED-AL (5000K) Product Code: U3017SWWLED-AL (3000K)

CREE 1 x 3W Square LED recessed, centre tilt cabinet light. Complete with 650mA LED driver.

. LED: Available in White and Warm White.

. Finish: Brushed aluminium

. Beam angle: 45°

. Dimension: W 52 x L52 x H22mm

. Lumen: 5000K 190lm 3000K 160lm

. Cut out Diameter 44 mm

11 Harper St, Abbotsford Vic 3067 www.ugelighting.com.au sales@unitedglobal.com.au Ph: 03 9415 7992 Fax: 03 9415 7991