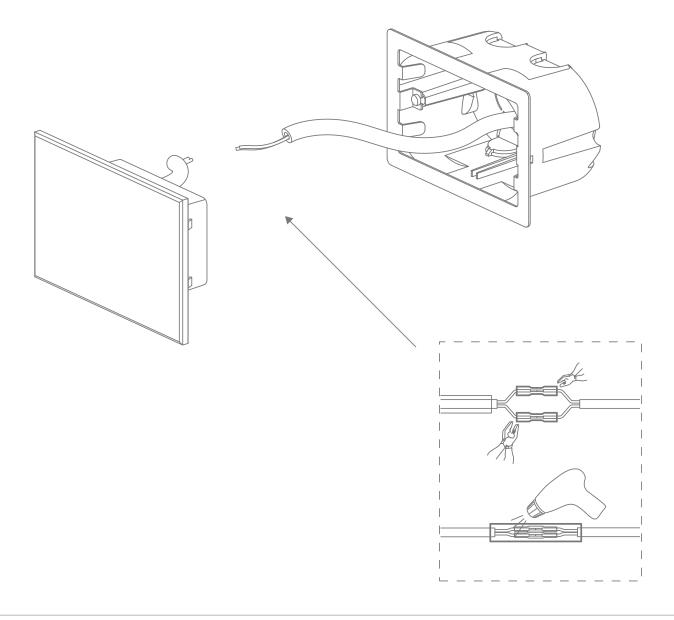

Thank you for purchasing your new LED ZONE-5, Please take the time to read and understand the instruction sheet below. Failure to do so may void warranty.

**Note:** -The lamp must be installed by professional electrician

-Ensure the power supply is switched off before fitting this product

-Do not touch the lamp when in use

-Keep away from hot steam and corrosive gas