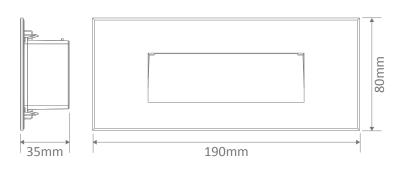

## **Specification Features**

| Input Voltage:  | 240V AC                  |  |
|-----------------|--------------------------|--|
| Power (W):      | 5W                       |  |
| IP rating (IP): | IP65                     |  |
| Lumens (lm):    | Warm White 3000K - 280lm |  |
|                 | White 5000K - 320lm      |  |
| LED type:       | SMD                      |  |
| CCT:            | 3000К - 5000К            |  |
| CRI:            | ≥80                      |  |
| Dimmable:       | No                       |  |
| Lifespan (hrs): | 50,000hrs                |  |
| Cutout:         | 160mm x Ø68mm            |  |
|                 |                          |  |

Cutout: 160mm x 68mm