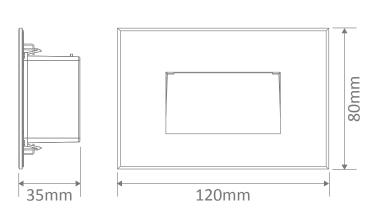

#### **Specification Features**

| Input Voltage:  | 240V AC                  |
|-----------------|--------------------------|
| Power (W):      | 4W                       |
| IP rating (IP): | IP65                     |
| Lumens (lm):    | Warm White 3000K - 160lm |
|                 | White 5000K - 180lm      |
| LED type:       | SMD                      |
| CCT:            | 3000K - 5000K            |
| CRI:            | ≥80                      |
| Dimmable:       | No                       |
| Lifespan (hrs): | 50,000hrs                |
| Cutout:         | 114mm x Ø68mm            |
|                 |                          |

## Cutout: 114mm x 68mm

ies

3yr

65

LED