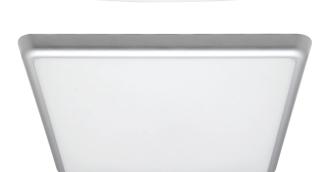

## Description

The SOLAR-SQR range of surface mounted LED ceiling lights feature a simple, round and unobtrusive design while providing a 120° beam of uniform light-output through the use of high intensity SMDs (Surface Mounted Diodes).

The SOLAR-SQR is constructed from polycarbonate and rated at IP54, making it ideal for usage in damp locations and in dwellings located close to coastal areas.

SOLAR-SQR LED ceiling lights are available in either a White or Silver Body and your choice of White LED or Warm White LED. All models come complete with driver, (fully dimmable with the Domus dimmer series) have a lifetime of 40 000 hours and are backed by our Three Year Replacement Warranty.