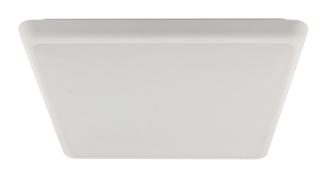

## Description

The SOLAR-SQR range of surface mounted LED ceiling lights feature a simple, round and unobtrusive design while providing a 120° beam of uniform light-output through the use of high intensity SMDs (Surface Mounted Diodes).

The SOLAR-SQR is constructed from polycarbonate and rated at IP54, making it ideal for usage in damp locations and in dwellings located close to coastal areas.

SOLAR-SQR LED ceiling lights are available in either a White or Silver Body and your choice of White LED or Warm White LED. All models come complete with driver, (fully dimmable with the Domus dimmer series) have a lifetime of 40 000 hours and are backed by our Three Year Replacement Warranty.