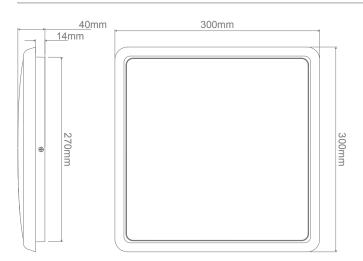

es) have a lifetime of 40 000 hours and are backed by our Three Year Replacement Warranty.



#### **Specification Features**

Input Voltage: AC 240V Power (W): 25W IP rating (IP): IP54

Lumens (lm): Warm White 3000K - 2075lm

White 5000K - 2200lm

LED type: SMD

CCT: 3000K - 5000K

CRI: ≥80

Beam angle (°): 120°

Dimmable: Yes\*

Lifespan (hrs): 40,000hrs

\* Tested on the Domus EV-DIMMER (20505). May work on other but not tested.



Order Code: 20930

Product Code: SOLAR-SQR-300-W-WW
Colour: White - Warm White 3000K

Order Code: 20931

Product Code: SOLAR-SQR-300-W-W
Colour: White - White 5000K

Order Code: 20932

Product Code: SOLAR-SQR-300-S-WW
Colour: Silver - Warm White 3000K

Order Code: 20933

Product Code: SOLAR-SQR-300-S-W
Colour: Silver - White 5000K

### Diagrams / Additional