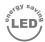

### Description

The surface mounted ZEKE-8 LED wall/step light features a slim-line, cast-aluminium body and cable gland for easy installation. The aluminium trim features a special chromate process before a polyester powder coated finish is applied, for extended wear in harsh external environments.

With an IP65 rating, the ZEKE-8 features amazing downward illumination with minimal power consumption; A total of 8W of high intensity illumination. Particularly useful for external pathways and steps or any area in which recessed mounting is not an option. The ZEKE-8 is also backed by our Three Year Replacement Warranty for peace of mind.

#### Diagrams / Additional

| Mana Na    | Maniana | Calarri |
|------------|---------|---------|
| Item No.   | Variant | Colour  |
| ZEKE-8-BLK | 19542   | 3000K   |
|            | 19543   | 5000K   |
| ZEKE-8-DGR | 19714   | 3000K   |
|            | 19715   | 5000K   |
| ZEKE-8-SLR | 19712   | 3000K   |
|            | 19713   | 5000K   |
| ZEKE-8-WHT | 19716   | 3000K   |
|            | 19717   | 5000K   |