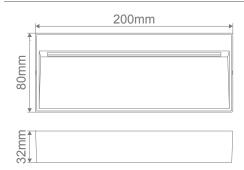

### Description

The surface mounted ZEKE-8 LED wall/step light features a slim-line, cast-aluminium body and cable gland for easy installation. The aluminium trim features a special chromate process before a polyester powder coated finish is applied, for extended wear in harsh external environments.

With an IP65 rating, the ZEKE-8 features amazing downward illumination with minimal power consumption; A total of 8W of high intensity illumination. Particularly useful for external pathways and steps or any area in which recessed mounting is not an option. The ZEKE-8 is also backed by our Three Year Replacement Warranty for peace of mind.