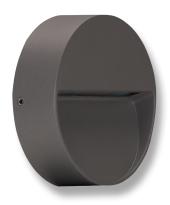

### Description

The surface mounted ZEKE-4 Round LED wall/step light features a slim-line, cast aluminium body and cable gland for easy installation. The aluminium trim features a special chromate process before a polyester powder coated finish is applied, for extended wear in harsh external environments.

With an IP65 rating, the ZEKE-4 Round features amazing downward illumination with minimal power consumption; A total of 4W of high intensity illumination. Particularly useful for external pathways and steps or any area in which recessed mounting is not an option. The ZEKE-4 Round is also backed by our Three Year Replacement Warranty for peace of mind.

## Diagrams / Additional

| Item No.       | Variant | Colour |
|----------------|---------|--------|
| ZEKE-4-RND-BLK | 19526   | 3000K  |
|                | 19527   | 5000K  |
| ZEKE-4-RND-DGR | 19702   | 3000K  |
|                | 19703   | 5000K  |
| ZEKE-4-RND-SLR | 19700   | 3000K  |
|                | 19701   | 5000K  |
| ZEKE-4-RND-WHT | 19704   | 3000K  |
|                | 19705   | 5000K  |