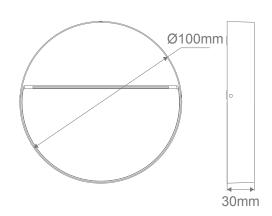

## Diagrams / Additional

| Item No.       | Variant | Colour |
|----------------|---------|--------|
| ZEKE-4-RND-BLK | 19526   | 3000K  |
|                | 19527   | 5000K  |
| ZEKE-4-RND-DGR | 19702   | 3000K  |
|                | 19703   | 5000K  |
| ZEKE-4-RND-SLR | 19700   | 3000K  |
|                | 19701   | 5000K  |
| ZEKE-4-RND-WHT | 19704   | 3000K  |
|                | 19705   | 5000K  |