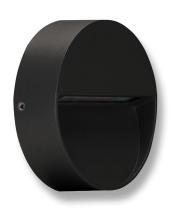

### Description

The surface mounted ZEKE-4 Round LED wall/step light features a slim-line, cast aluminium body and cable gland for easy installation. The aluminium trim features a special chromate process before a polyester powder coated finish is applied, for extended wear in harsh external environments.

With an IP65 rating, the ZEKE-4 Round features amazing downward illumination with minimal power consumption; A total of 4W of high intensity illumination. Particularly useful for external pathways and steps or any area in which recessed mounting is not an option. The ZEKE-4 Round is also backed by our Three Year Replacement Warranty for peace of mind.

## Diagrams / Additional

| Item No.       | Variant | Colour |
|----------------|---------|--------|
| ZEKE-4-RND-BLK | 19526   | 3000K  |
|                | 19527   | 5000K  |
| ZEKE-4-RND-DGR | 19702   | 3000K  |
|                | 19703   | 5000K  |
| ZEKE-4-RND-SLR | 19700   | 3000K  |
|                | 19701   | 5000K  |
| ZEKE-4-RND-WHT | 19704   | 3000K  |
|                | 19705   | 5000K  |