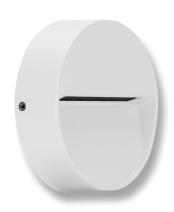

### Description

The surface mounted ZEKE-4 Round LED wall/step light features a slim-line, cast aluminium body and cable gland for easy installation. The aluminium trim features a special chromate process before a polyester powder coated finish is applied, for extended wear in harsh external environments.

With an IP65 rating, the ZEKE-4 Round features amazing downward illumination with minimal power consumption; A total of 4W of high intensity illumination. Particularly useful for external pathways and steps or any area in which recessed mounting is not an option. The ZEKE-4 Round is also backed by our Three Year Replacement Warranty for peace of mind.