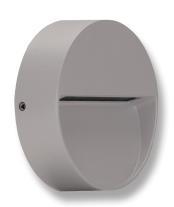

### Description

The surface mounted ZEKE-4 Round LED wall/step light features a slim-line, cast aluminium body and cable gland for easy installation. The aluminium trim features a special chromate process before a polyester powder coated finish is applied, for extended wear in harsh external environments.

With an IP65 rating, the ZEKE-4 Round features amazing downward illumination with minimal power consumption; A total of 4W of high intensity illumination. Particularly useful for external pathways and steps or any area in which recessed mounting is not an option. The ZEKE-4 Round is also backed by our Three Year Replacement Warranty for peace of mind.

## Diagrams / Additional

| Item No.       | Variant | Colour |
|----------------|---------|--------|
| ZEKE-4-RND-BLK | 19526   | 3000K  |
|                | 19527   | 5000K  |
| ZEKE-4-RND-DGR | 19702   | 3000K  |
|                | 19703   | 5000K  |
| ZEKE-4-RND-SLR | 19700   | 3000K  |
|                | 19701   | 5000K  |
| ZEKE-4-RND-WHT | 19704   | 3000K  |
|                | 19705   | 5000K  |