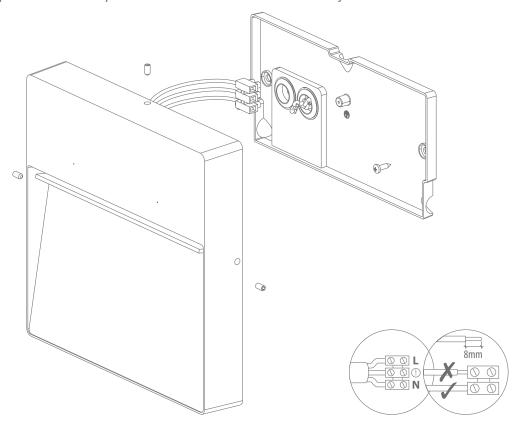

## Steps:

Please make a visual inspection to the fixture prior to installation. If any defect is to be found please return to you place of purchase for a replacement.

Make sure all power is correctly turned off from the mains and NOT just from the switch.

**Note:** -The lamp must be installed by professional electrician

-Ensure the power supply is switched off before fitting this product

- -Do not touch the lamp when in use
- -Keep away from hot steam and corrosive gas