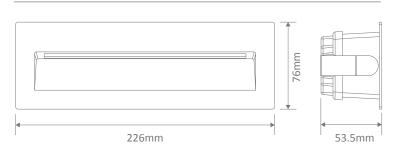

Cutout without recessed box: (L) 210mm x (W) 60mm Cutout with recessed box: (L) 220mm x (W) 70mm