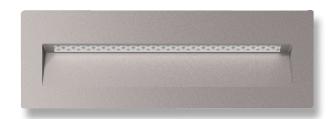

## Description

The ZAC Series is a modern and sleek recessed LED wall or step light, and is a great solution to most pathways and external walls, providing soft downward illumination to the desired walkway. Featuring a cast-aluminium body, with the choice of round, square or rectangular fascia. Available in Black, Dark Grey, Silver and White powder coated finishes. Also available in Warm White 3000K and White 5000K colour temperatures. Backed by our 3 Year Replacement Warranty.

## Diagrams / Additional

| Item No.  | Variant | Colour |
|-----------|---------|--------|
| ZAC-8-BLK | 19760   | 3000K  |
|           | 19761   | 5000K  |
| ZAC-8-DGR | 19762   | 3000K  |
|           | 19763   | 5000K  |
| ZAC-8-SLR | 19764   | 3000K  |
|           | 19765   | 5000K  |
| ZAC-8-WHT | 19766   | 3000K  |
|           | 19767   | 5000K  |