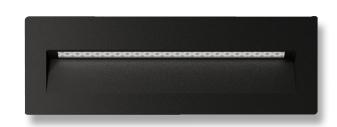

## Description

The ZAC Series is a modern and sleek recessed LED wall or step light, and is a great solution to most pathways and external walls, providing soft downward illumination to the desired walkway. Featuring a cast-aluminium body, with the choice of round, square or rectangular fascia. Available in Black, Dark Grey, Silver and White powder coated finishes. Also available in Warm White 3000K and White 5000K colour temperatures. Backed by our 3 Year Replacement Warranty.

## Diagrams / Additional

| Item No.  | Variant | Colour |
|-----------|---------|--------|
| ZAC-8-BLK | 19760   | 3000K  |
|           | 19761   | 5000K  |
| ZAC-8-DGR | 19762   | 3000K  |
|           | 19763   | 5000K  |
| ZAC-8-SLR | 19764   | 3000K  |
|           | 19765   | 5000K  |
| ZAC-8-WHT | 19766   | 3000K  |
|           | 19767   | 5000K  |