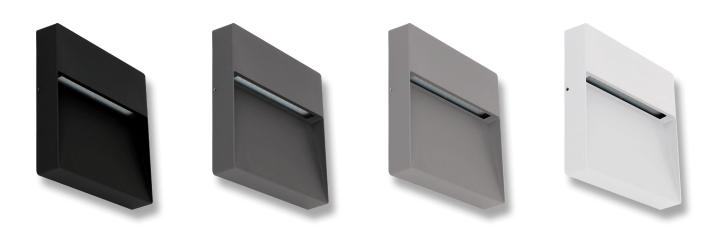

## Description

The surface mounted ZEKE-9-Square features a slim-line, cast-aluminium body with dual cable glands for easy installation. The aluminium trim features a special chromate process before a polyester powder coated finish is applied, for extended wear in harsh external environments. With an IP65 rating, the ZEKE-9-Square features amazing downward illumination with minimal power consumption; A total of 9W of high intensity illumination. Particularly useful for outside entertaining areas, external pathways or any area in which recessed mounting is not an option.

### Diagrams / Additional

| Item No.       | Variant | Colour |
|----------------|---------|--------|
| ZEKE-9-SQR-BLK | 19516   | 3000K  |
|                | 19517   | 5000K  |
| ZEKE-9-SQR-DGR | 19492   | 3000K  |
|                | 19493   | 5000K  |
| ZEKE-9-SQR-SLR | 19490   | 3000K  |
|                | 19491   | 5000K  |
| ZEKE-9-SQR-WHT | 19508   | 3000K  |
|                | 19509   | 5000K  |