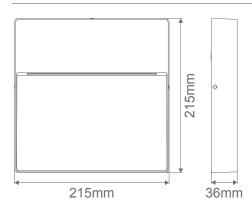

### **Specification Features**

| Input Voltage:  | 240V AC                                         |
|-----------------|-------------------------------------------------|
| Power (W):      | 9W                                              |
| IP rating (IP): | IP65                                            |
| Lumens (lm):    | Warm White 3000K - 800lm<br>White 5000K - 900lm |
| LED type:       | SMD                                             |
| CCT:            | 3000K - 5000K                                   |
| CRI:            | ≥85                                             |
| Beam angle (°): | 120°                                            |
| Dimmable:       | No                                              |
| Lifespan (hrs): | 50,000hrs                                       |
|                 |                                                 |