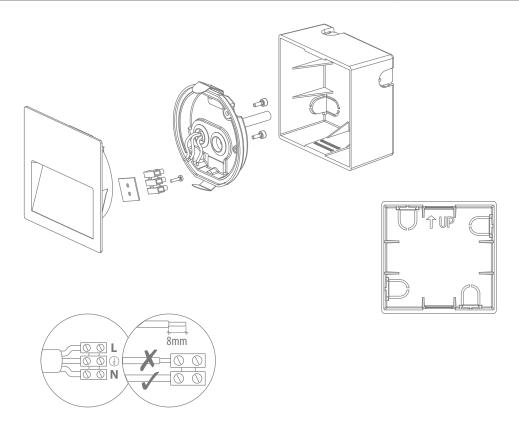

Cutout without recessed box: (L) 100mm x (W) 100mm Cutout with recessed box: (L) 110mm x (W) 110mm

- -Ensure the power supply is switched off before fitting this product
- -Do not touch the lamp when in use
- -Keep away from hot steam and corrosive gas