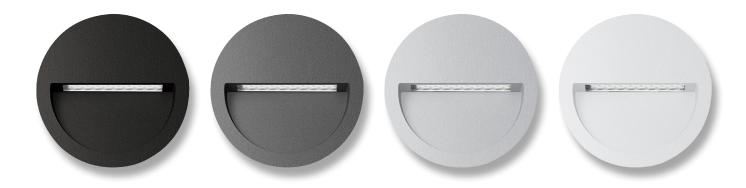

## Description

The ZAC Series is a modern and sleek recessed LED wall or step light, and is a great solution to most pathways and external walls, providing soft downward illumination to the desired walkway. Featuring a cast-aluminium body, with the choice of round, square or rectangular fascia. Available in Black, Dark Grey, Silver and White powder coated finishes. Also available in Warm White 3000K and White 5000K colour temperatures. Backed by our 3 Year Replacement Warranty.

## Diagrams / Additional

| Item No.      | Variant | Colour |
|---------------|---------|--------|
| ZAC-4-RND-BLK | 19727   | 3000K  |
|               | 19728   | 5000K  |
| ZAC-4-RND-DGR | 19729   | 3000K  |
|               | 19730   | 5000K  |
| ZAC-4-RND-SLR | 19731   | 3000K  |
|               | 19732   | 5000K  |
| ZAC-4-RND-WHT | 19733   | 3000K  |
|               | 19734   | 5000K  |