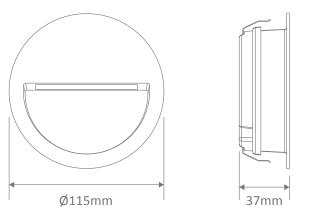

## Diagrams / Additional

| Item No.      | Variant | Colour |
|---------------|---------|--------|
| ZAC-4-RND-BLK | 19727   | 3000K  |
|               | 19728   | 5000K  |
| ZAC-4-RND-DGR | 19729   | 3000K  |
|               | 19730   | 5000K  |
| ZAC-4-RND-SLR | 19731   | 3000K  |
|               | 19732   | 5000K  |
| ZAC-4-RND-WHT | 19733   | 3000K  |
|               | 19734   | 5000K  |

Cutout without recessed box: (Ø) 100mm Cutout with recessed box: (Ø) 110mm