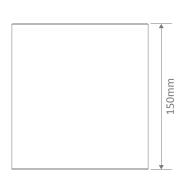

## **Specification Features**

Input Voltage: 240V AC Power (W): 10.5W IP rating (IP): IP65

Lumens (lm): Warm White 3000K - 290lm

White 5000K - 340lm

LED type: SMD

CCT: 3000K - 5000K

CRI: ≥80

Beam angle (°): 120°