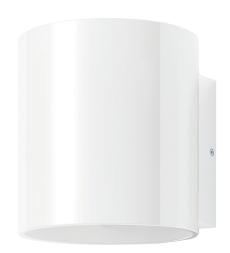

## Description

The Whisper series of LED Wall lights is a beautiful outdoor LED wall light made from Tempered Opal Glass and featuring a CNC machined Aluminium backing available in powder coated textured Black or Textured White to give you that perfect look for lighting your home. Available in both in 3000K Warm White or 5000K Cool White dedicated LED, the Whisper series will complement a modern contemporary home with up, down and outward illumination for beautiful effect. Incorporating an IP65 body and backed by our Domus Lighting 3 year replacement warranty, you are sure to enjoy many years of outdoor illumination with the Whisper Series.

## Diagrams / Additional

| Item No.      | Variant | Colour |
|---------------|---------|--------|
| WHISPER-6-WHT | 19678   | 3000K  |
|               | 19679   | 5000K  |
| WHISPER-6-BLK | 19680   | 3000K  |
|               | 19681   | 5000K  |