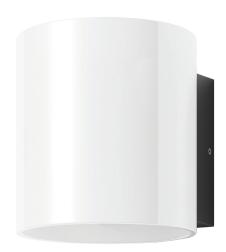

## Description

The Whisper series of LED Wall lights is a beautiful outdoor LED wall light made from Tempered Opal Glass and featuring a CNC machined Aluminium backing available in powder coated textured Black or Textured White to give you that perfect look for lighting your home. Available in both in 3000K Warm White or 5000K Cool White dedicated LED, the Whisper series will complement a modern contemporary home with up, down and outward illumination for beautiful effect. Incorporating an IP65 body and backed by our Domus Lighting 3 year replacement warranty, you are sure to enjoy many years of outdoor illumination with the Whisper Series.

## Diagrams / Additional

| Item No.      | Variant | Colour |
|---------------|---------|--------|
| WHISPER-6-WHT | 19678   | 3000K  |
|               | 19679   | 5000K  |
| WHISPER-6-BLK | 19680   | 3000K  |
|               | 19681   | 5000K  |