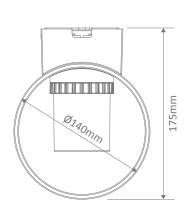

## **Specification Features**

Input Voltage: 240V AC Power (W): 10.5W IP rating (IP): IP65

Lumens (lm): Warm White 3000K - 290lm

White 5000K - 340lm

LED type: SMD

CCT: 3000K - 5000K

CRI: ≥80

Beam angle (°): 120°