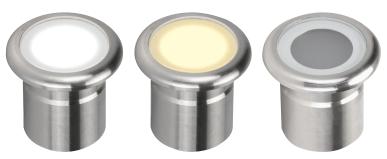

### Description

Introducing the VIVID LED deck light. The VIVID features an output of 0.6W per head, it comes in a 5 pack with the alternative to be expanded up to 10 heads with the original driver. The VIVID is made of Marine Grade Stainless Steel and it comes in warm white and white. Is very easy to install and it has an optional RF Dimming controller.

### **Specification Features**

Input Voltage: 12V DC
Power (W): 0.6W x 5
IP Rating (IP): 67

Lumens (lm): Warm White 3000K - 13lm x 5

White 5000K - 14lm x 5

LED type: Epistar SMD CCT: 3000K - 5000K

CRI: ≥70 Beam angle (°): 120°