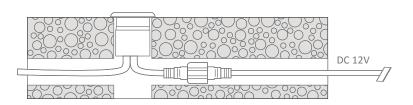

### **Specification Features**

Input Voltage: 12V DC
Power (W): 0.6W x 5
IP Rating (IP): 67

Lumens (lm): Warm White 3000K - 13lm x 5

White 5000K - 14lm x 5

LED type: Epistar SMD CCT: 3000K - 5000K

CRI: ≥70 Beam angle (°): 120°