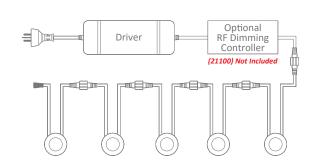

### Description

Introducing the VIVID LED deck light. The VIVID features an output of 0.6W per head, it comes in a 5 pack with the alternative to be expanded up to 10 heads with the original driver. The VIVID is made of Marine Grade Stainless Steel and it comes in warm white and white. Is very easy to install and it has an optional RF Dimming controller.

Dimmable: Yes (RF dimming controller - 21100)

Lifespan (hrs): 50,000hrs
Cutout (Ø): Ø25mm
Sustainable Pressure: 100kgs (Max)

### Diagrams / Additional

| Item No.     | Variant | Colour |
|--------------|---------|--------|
| VIVID-DIM    | 21100   | N/A    |
| VIVID-5PK-WW | 21101   | 3000K  |
| VIVID-5PK-W  | 21102   | 5000K  |
| VIVID-1HD-WW | 21104   | 3000K  |
| VIVID-1HD-W  | 21105   | 5000K  |

### Description

Introducing the VIVID LED deck light. The VIVID features an output of 0.6W per head, it comes in a 5 pack with the alternative to be expanded up to 10 heads with the original driver. The VIVID is made of Marine Grade Stainless Steel, is very easy to install and comes with a RF colour controller.