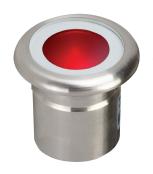

### **VIVID RGB**

## LED Round Deck Light 5 Pack Kit

### Description

Introducing the VIVID LED deck light. The VIVID features an output of 0.6W per head, it comes in a 5 pack with the alternative to be expanded up to 10 heads with the original driver. The VIVID is made of Marine Grade Stainless Steel, is very easy to install and comes with a RF colour controller.

### Diagrams / Additional

Cutout: Ø25mm

| Item No.      | Variant | Colour |
|---------------|---------|--------|
| VIVID-5PK-RGB | 21103   | RGB    |
| VIVID-1HD-RGB | 21106   | RGB    |