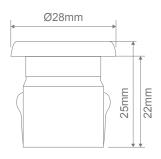

Dimmable: Yes (RF dimming controller - 21100)

Lifespan (hrs): 50,000hrs
Cutout (Ø): Ø25mm
Sustainable Pressure: 100kgs (Max)

#### **Specification Features**

Dimmable: Step Dim using Colour Controller

Lifespan (hrs): 50,000hrs
Cutout (Ø): Ø25mm
Sustainable Pressure: 100kgs (Max)