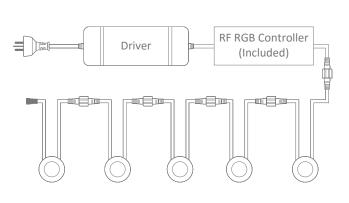

### Description

Introducing the VIVID LED deck light. The VIVID features an output of 0.6W per head, it comes in a 5 pack with the alternative to be expanded up to 10 heads with the original driver. The VIVID is made of Marine Grade Stainless Steel and it comes in warm white and white. Is very easy to install and it has an optional RF Dimming controller.

### Description

Introducing the VIVID LED deck light. The VIVID features an output of 0.6W per head, it comes in a 5 pack with the alternative to be expanded up to 10 heads with the original driver. The VIVID is made of Marine Grade Stainless Steel, is very easy to install and comes with a RF colour controller.