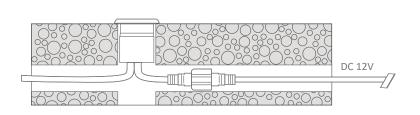

### **Specification Features**

Input Voltage: 12V DC
Power (W): 0.6W x 5
IP Rating (IP): 67

Lumens (lm): Warm White 3000K - 13lm x 5

White 5000K - 14lm x 5

LED type: Epistar SMD CCT: 3000K - 5000K

CRI: ≥70 Beam angle (°): 120°

Dimmable: Yes (RF dimming controller - 21100)

Lifespan (hrs): 50,000hrs
Cutout (Ø): Ø25mm
Sustainable Pressure: 100kgs (Max)