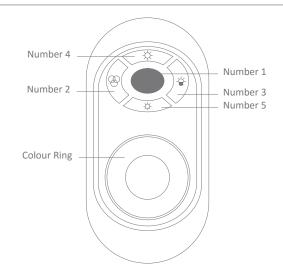

#### **Specification Features**

Dimmable: Step Dim using Colour Controller

Lifespan (hrs): 50,000hrs
Cutout (Ø): Ø25mm
Sustainable Pressure: 100kgs (Max)