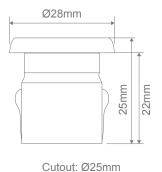

Dimmable: Yes (RF dimming controller - 21100)

Lifespan (hrs): 50,000hrs
Cutout (Ø): Ø25mm
Sustainable Pressure: 100kgs (Max)

#### **Specification Features**

Dimmable: Step Dim using Colour Controller

Lifespan (hrs): 50,000hrs
Cutout (Ø): Ø25mm
Sustainable Pressure: 100kgs (Max)

### Diagrams / Additional

Cutout: Ø25mm

| Item No.      | Variant | Colour |
|---------------|---------|--------|
| VIVID-5PK-RGB | 21103   | RGB    |
| VIVID-1HD-RGB | 21106   | RGB    |