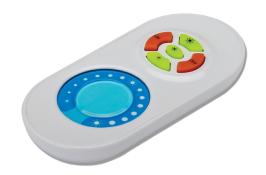

Dimmable: Yes (RF dimming controller - 21100)

Lifespan (hrs): 50,000hrs
Cutout (Ø): Ø25mm
Sustainable Pressure: 100kgs (Max)

#### **Specification Features**

Dimmable: Step Dim using Colour Controller

Lifespan (hrs): 50,000hrs
Cutout (Ø): Ø25mm
Sustainable Pressure: 100kgs (Max)