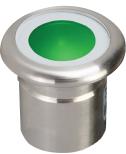

### **VIVID RGB**

## LED Round Deck Light 5 Pack Kit

### Description

Introducing the VIVID LED deck light. The VIVID features an output of 0.6W per head, it comes in a 5 pack with the alternative to be expanded up to 10 heads with the original driver. The VIVID is made of Marine Grade Stainless Steel, is very easy to install and comes with a RF colour controller.

### Diagrams / Additional

Cutout: Ø25mm

| Item No.      | Variant | Colour |
|---------------|---------|--------|
| VIVID-5PK-RGB | 21103   | RGB    |
| VIVID-1HD-RGB | 21106   | RGB    |