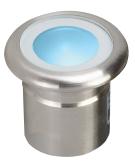

# **VIVID Single Colour**

## LED Round Deck Light 5 Pack Kit

### Description

Introducing the VIVID LED deck light. The VIVID features an output of 0.6W per head, it comes in a 5 pack with the alternative to be expanded up to 10 heads with the original driver. The VIVID is made of Marine Grade Stainless Steel and it comes in warm white and white. Is very easy to install and it has an optional RF Dimming controller.

### **Specification Features**

Input Voltage: 12V DC
Power (W): 0.6W x 5
IP Rating (IP): 67

Lumens (lm): Warm White 3000K - 13lm x 5

White 5000K - 14lm x 5

LED type: Epistar SMD CCT: 3000K - 5000K

CRI: ≥70 Beam angle (°): 120°