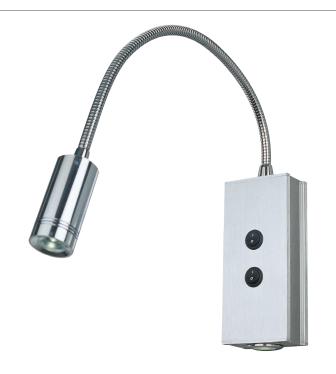

### Description

The TENNISON-2 interior wall light make a great alternative to the traditional bed head/wall light. With it's adjustable spot head and a separate down night light with separated switching, the TENNISON-2 makes a perfect solution.