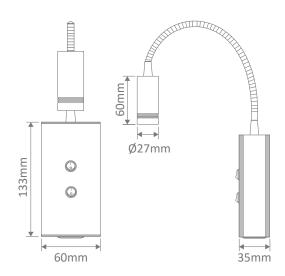

### Description

The TENNISON-2 interior wall light make a great alternative to the traditional bed head/wall light. With it's adjustable spot head and a separate down night light with separated switching, the TENNISON-2 makes a perfect solution.