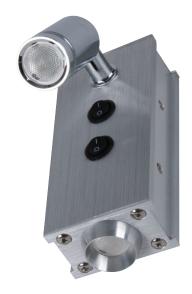

### Tennison-1













## Interior Wall Light

#### Description

The TENNISON-1 interior wall light make a great alternative to the traditional bed head/wall light. With it's adjustable spot head and a separate down night light with separated switching, the TENNISON-1 makes a perfect solution.

#### **Specification Features**

Input Voltage: 240V AC Power (W): 2x3W IP rating (IP): 20

Lumens (lm): Warm White 2700K - 142lm

White 6400K - 165lm

LED type: Cree

CCT: 2700K - 6400K

CRI: ≥80

Beam angle (°): 2x30°

Dimmable: No

Lifespan (hrs): 50,000hrs





# Item No. Variant Colour TENNISON-1 19351 Warm White 19350 White

#### Diagrams / Additional