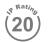

#### Description

The TENNISON-1 interior wall light make a great alternative to the traditional bed head/wall light. With it's adjustable spot head and a separate down night light with separated switching, the TENNISON-1 makes a perfect solution.

#### **Specification Features**

Input Voltage: 240V AC Power (W): 2x3W IP rating (IP): 20

Lumens (lm): Warm White 2700K - 142lm

White 6400K - 165lm

LED type: Cree

CCT: 2700K - 6400K

CRI: ≥80

Beam angle (°): 2x30°