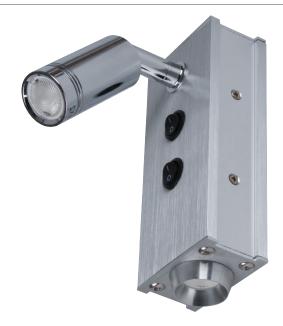

#### Description

The TENNISON-1 interior wall light make a great alternative to the traditional bed head/wall light. With it's adjustable spot head and a separate down night light with separated switching, the TENNISON-1 makes a perfect solution.

#### **Specification Features**

Input Voltage: 240V AC Power (W): 2x3W IP rating (IP): 20

Lumens (lm): Warm White 2700K - 142lm

White 6400K - 165lm

LED type: Cree

CCT: 2700K - 6400K

CRI: ≥80

Beam angle (°): 2x30°