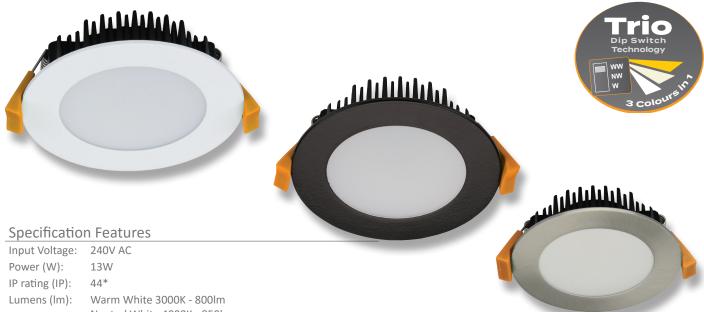

#### Description

The TEK range of LED downlights have been designed with slim features to blend in with the ceiling. Featuring a flat face, wide light distribution and an ultra slim housing, makes this downlight suitable for installations where ceiling space is minimal. Complete with a dimmable LED driver and flex and plug. Fully dimmable with Domus dimmer series.

Now with TRIO, the added option of changing the colour temperature output of the downlight with a dip switch at the back of the fitting.

Neutral White 4000K - 850Im

White 5700K - 900lm

LED type: SMD

CCT: 3000K - 4000K - 5700K (Switchable)

### Ø90mm Cutout

| Item No.        | Variant | Colour Temp |
|-----------------|---------|-------------|
| TEK-13-WHT-TRIO | 20443   | TRIO        |
| TEK-13-BLK-TRIO | 20621   | TRIO        |
| TEK-13-SCH-TRIO | 20445   | TRIO        |