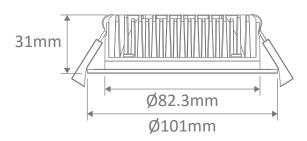

CRI: 280
Beam angle (°): 90°
Dimmable: Yes\*\*
Lifespan (hrs): 50,000hrs
Cutout (Ø): Ø90-95mm

\* IP44 rating is from the underside of the down light once installed into the ceiling.

### Ø90mm Cutout

| Item No.        | Variant | Colour Temp |
|-----------------|---------|-------------|
| TEK-13-WHT-TRIO | 20443   | TRIO        |
| TEK-13-BLK-TRIO | 20621   | TRIO        |
| TEK-13-SCH-TRIO | 20445   | TRIO        |