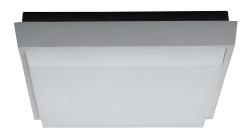

#### Description

The surface mounted TAB-240 features a polycarbonate body and opal diffuser with a decorative aluminium square trim. A special chromate process is applied to the aluminium trim before polyester powder-coating completes the finish. This helps to further protect the IP54 rated TAB-240 from harsh environments.

The TAB-240 features amazing illumination with minimal power consumption; a total of 20W of high intensity illumination with the ability of dimming using the EV-DIMMER (optional). The TAB-240 offers the flexibility in application ranging from outdoor entertaining through to illuminating interior spaces such as the living room, family room or bedrooms.