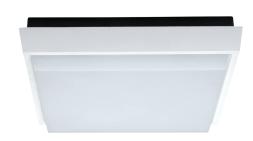

#### Description

The surface mounted TAB-240 features a polycarbonate body and opal diffuser with a decorative aluminium square trim. A special chromate process is applied to the aluminium trim before polyester powder-coating completes the finish. This helps to further protect the IP54 rated TAB-240 from harsh environments.

The TAB-240 features amazing illumination with minimal power consumption; a total of 20W of high intensity illumination with the ability of dimming using the EV-DIMMER (optional). The TAB-240 offers the flexibility in application ranging from outdoor entertaining through to illuminating interior spaces such as the living room, family room or bedrooms.