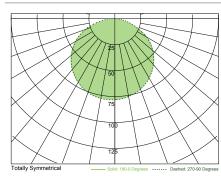

Number of LED per mtr: 60

Wattage Per MTR (W): 19.2W

Input Voltage (VDC): 24VDC

Beam angle (o): 120o

Wiring: Parallel

IP Rating: IP20

Cutting Increments/Sections: 100mm (groups of 6 LED)

Requires: RGB + WW colour controller