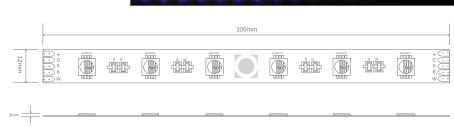

Number of LED per mtr: 60

Wattage Per MTR (W): 19.2W

Input Voltage (VDC): 24VDC

Beam angle (o): 120o

Wiring: Parallel

IP Rating: IP20

Cutting Increments/Sections: 100mm (groups of 6 LED)

Requires: RGB + WW colour controller