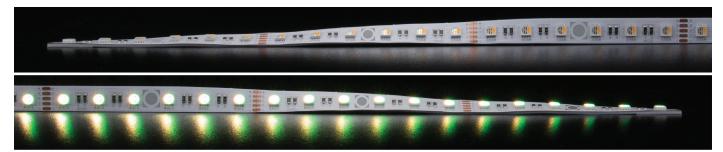

# STRIP-60-RGB-WW

Flexible LED Strip

### Description

Introducing STRIP-60-RGBWW LED strip lighting system. STRIP-60-RGBWW offers new possibilities in the way we illuminate areas and surfaces with a fantastic array of colour. STRIP-60-RGBWW gives the user the ability to create a dynamic array of colour to any room. Applications for colour changing include games rooms, cinema rooms, lounge room and any other area that requires the ability for visual interest.

#### **Specification Features**

Colours: RGB + WW colour changing Light Source (Quad 5060): RGBWW 5050 QUAD SMD

LED Type: Epistar

Colour Temperature (K): Up to 16 milion colours\*

Colour Rendering Index: ≥83

Number of LED per mtr: 60

Wattage Per MTR (W): 19.2W

Input Voltage (VDC): 24VDC

Beam angle (o): 120o

Wiring: Parallel

IP Rating: IP20

Cutting Increments/Sections: 100mm (groups of 6 LED)

Requires: RGB + WW colour controller