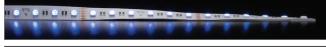

# STRIP-60-RGB-WW

Flexible LED Strip

### Description

Introducing STRIP-60-RGBWW LED strip lighting system. STRIP-60-RGBWW offers new possibilities in the way we illuminate areas and surfaces with a fantastic array of colour. STRIP-60-RGBWW gives the user the ability to create a dynamic array of colour to any room. Applications for colour changing include games rooms, cinema rooms, lounge room and any other area that requires the ability for visual interest.

#### **Specification Features**

Colours: RGB + WW colour changing Light Source (Quad 5060): RGBWW 5050 QUAD SMD

LED Type: Epistar

Colour Temperature (K): Up to 16 milion colours\*

Colour Rendering Index: ≥83

Number of LED per mtr: 60

Wattage Per MTR (W): 19.2W

Input Voltage (VDC): 24VDC

Beam angle (o): 120o

Wiring: Parallel

IP Rating: IP20

Cutting Increments/Sections: 100mm (groups of 6 LED)

Requires: RGB + WW colour controller