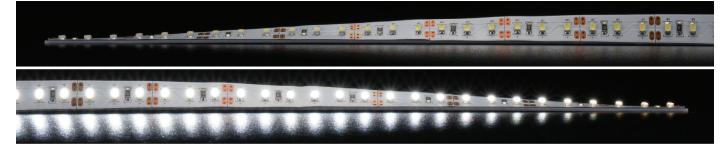

## Description

Introducing STRIP-120 LED strip lighting system. STRIP-120 is the first in the line-up of high performance LED strip lighting in the Domus offering. New possibilities can be realised in the way we illuminate areas and surfaces. The secret lies in its thin and flexible PCB which allows for long and linear lengths to be preformed with ease. With added advantages such as a higher number of SMD LEDS over a smaller area STRIP-120 gives that almost seamless continuous line of light with no visible spotting.