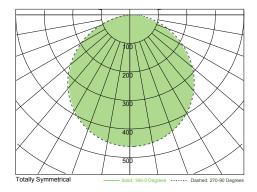

## **Specification Features**

| Colours:<br>Light Source:<br>LED Type:<br>Colour Temperature (K):<br>Colour Rendering Index: | 3 colour options available<br>3020 SMD LED<br>Epistar (Taiwan)<br>3200K, 4000K, 6500K<br>≥83    | Colour Temp:<br>Order Code:<br>Product Code:<br>Lumens/m: |
|----------------------------------------------------------------------------------------------|-------------------------------------------------------------------------------------------------|-----------------------------------------------------------|
| Number of LED per mtr:<br>Wattage Per MTR (W):<br>Input Voltage (VDC):<br>Beam angle (°):    | 120<br>19.2W<br>12VDC<br>120°<br>Parallel                                                       | Colour Temp:<br>Order Code:<br>Product Code:<br>Lumens/m: |
| Wiring:<br>IP Rating:<br>Cutting Increments/Sections:<br>Requires:<br>Dimmable:              | IP20<br>25mm (group of 3 LED)<br>12VDC constant voltage driver<br>Yes* DALI, 0-10V, DMX-512, RF | Colour Temp:<br>Order Code:<br>Product Code:              |
| IES files:<br>Mounting:                                                                      | Yes**<br>Optional aluminium mounting profile***                                                 | Lumens/m:                                                 |