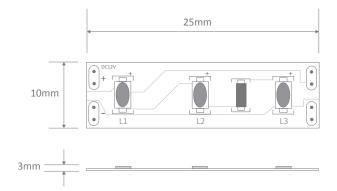

## **Specification Features**

| Colours:<br>Light Source:<br>LED Type:<br>Colour Temperature (K):<br>Colour Rendering Index: | 3 colour options available<br>3020 SMD LED<br>Epistar (Taiwan)<br>3200K, 4000K, 6500K<br>≥83    | Colour Temp:<br>Order Code:<br>Product Code:<br>Lumens/m: |
|----------------------------------------------------------------------------------------------|-------------------------------------------------------------------------------------------------|-----------------------------------------------------------|
| Number of LED per mtr:<br>Wattage Per MTR (W):<br>Input Voltage (VDC):<br>Beam angle (°):    | 120<br>19.2W<br>12VDC<br>120°<br>Parallel                                                       | Colour Temp:<br>Order Code:<br>Product Code:<br>Lumens/m: |
| Wiring:<br>IP Rating:<br>Cutting Increments/Sections:<br>Requires:<br>Dimmable:              | IP20<br>25mm (group of 3 LED)<br>12VDC constant voltage driver<br>Yes* DALI, 0-10V, DMX-512, RF | Colour Temp:<br>Order Code:<br>Product Code:              |
| IES files:<br>Mounting:                                                                      | Yes**<br>Optional aluminium mounting profile***                                                 | Lumens/m:                                                 |