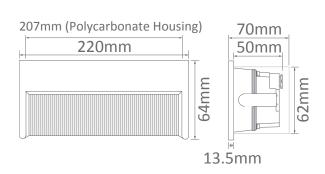

Size (Face): (W) 220mm x (H) 64mm x (D) 50mm
Polycarbonate cut-out: (W) 207mm x (H) 62mm x (D) 70mm
Frame colour: Polyester powder coated Silver
Light source: High intensity SMD LED

LED type: Edison (Taiwan)