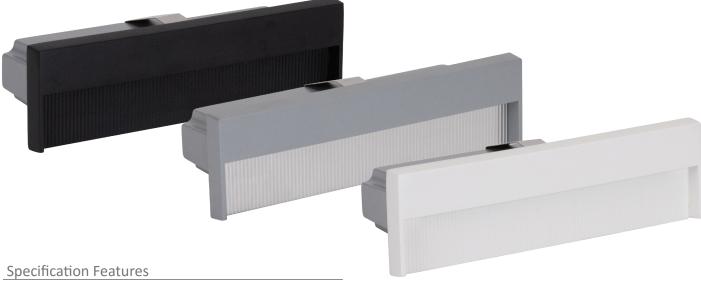

## Description

The STEP-WIDE is a unique take on traditional recessed step lights. With its recessed main body the STEP-WIDE only slightly protrudes from the front face. This makes for a unique mounting of the high output LED. The LED now offers an anti-glare solution with downward lighting. Made from a high quality cast aluminium and surface treated before a silver polyester powder coat is applied. The LED is produced from world leading brands such as Edison know for excellent luminous output and reliability. The overall statement is enhanced with a unique ribbed reflector for a visual experience. Supplied with an integral LED driver for direct 240VAC connection a polycarbonate housing for both concrete and masonry walls.

Size (Face): (W) 220mm x (H) 64mm x (D) 50mm
Polycarbonate cut-out: (W) 207mm x (H) 62mm x (D) 70mm
Frame colour: Polyester powder coated Silver
Light source: High intensity SMD LED

LED type: Edison (Taiwan)