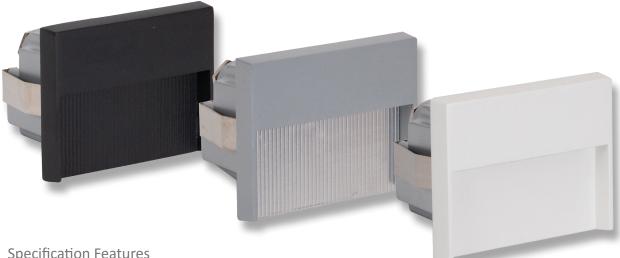

## **Specification Features**

| Size (Face):            | (W) 110mm x (H) 85mm x (D) 50mm |
|-------------------------|---------------------------------|
| Polycarbonate cut-out:  | (W) 106mm x (H) 72mm x (D) 67mm |
| Frame colour:           | Polyester powder coated Silver  |
| Light source:           | High intensity SMD LED          |
| LED type:               | Edison (Taiwan)                 |
| Colour Temperature (K): | Warm white 3000K, White 5000K   |
| Lumens (lm):            | Warm white 350lm, White 400lm   |
| CRI:                    | >85                             |
| Wattage (W):            | 4W                              |
| Input Voltage (VAC):    | 220-240VAC                      |
| IP Rating (IP):         | IP65                            |
| Lifespan (hrs):         | 40,000                          |
| Mounting:               | Recessed mounting               |
| Dimmable:               | No                              |