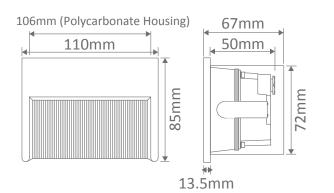

## **Specification Features**

| Size (Face):            | (W) 110mm x (H) 85mm x (D) 50mm |
|-------------------------|---------------------------------|
| Polycarbonate cut-out:  | (W) 106mm x (H) 72mm x (D) 67mm |
| Frame colour:           | Polyester powder coated Silver  |
| Light source:           | High intensity SMD LED          |
| LED type:               | Edison (Taiwan)                 |
| Colour Temperature (K): | Warm white 3000K, White 5000K   |
| Lumens (lm):            | Warm white 350lm, White 400lm   |
| CRI:                    | >85                             |
| Wattage (W):            | 4W                              |
| Input Voltage (VAC):    | 220-240VAC                      |
| IP Rating (IP):         | IP65                            |
| Lifespan (hrs):         | 40,000                          |
| Mounting:               | Recessed mounting               |
| Dimmable:               | No                              |