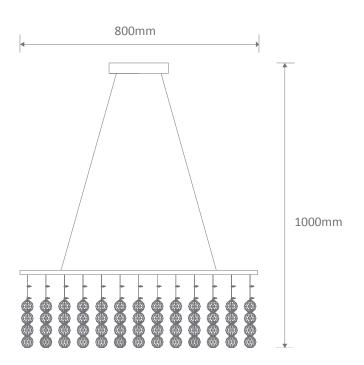

## **Specification Features**

Input Voltage: 240V Power (W): 8x3W IP rating (IP): 20 Lamp Base: G9

CCT: 3000K - 5000K

Dimmable: Yes
G9 3W LED lamps included (20487)

| Item No.         | Variant | Colour |
|------------------|---------|--------|
| STARLIGHT-PDT-80 | 35035   | 5000K  |