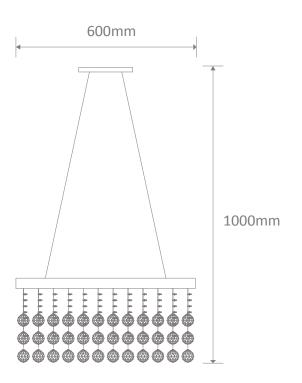

## Description

STARLIGHT PDT-60 Crystal LED Pendant complete with polished chrome backplate and utilising K9 crystal.

## **Specification Features**

Input Voltage: 240V Power (W): 4x3W IP rating (IP): 20 Lamp Base: G9

CCT: 3000K - 5000K

Dimmable: Yes
G9 3W LED lamps included (20487)