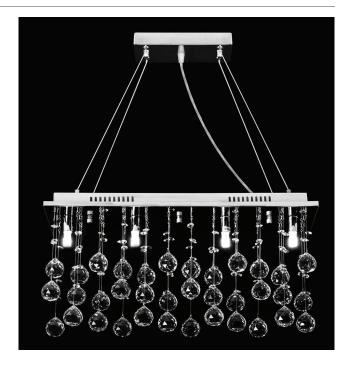

## Description

STARLIGHT PDT-60 Crystal LED Pendant complete with polished chrome backplate and utilising K9 crystal.

## **Specification Features**

Input Voltage: 240V Power (W): 4x3W IP rating (IP): 20 Lamp Base: G9

CCT: 3000K - 5000K

Dimmable: Yes
G9 3W LED lamps included (20487)