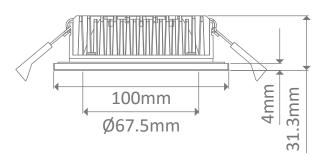

### Diagrams / Additional

Cutout: Ø90mm

| Item No.       | Variant | Colour Temp |
|----------------|---------|-------------|
| SPLASH-SQR-WHT | 20438   | TRIO        |
| SPLASH-SQR-BLK | 20623   | TRIO        |