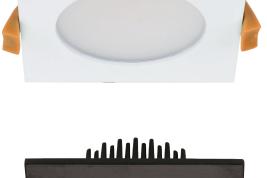

#### Description

The SPLASH range of LED downlights have been designed as a contemporary IP rated downlight suitable for areas such as bathrooms, toilets and exterior applications. Featuring a modern curved front face, wide light distribution and an ultra slim housing which makes this downlight suitable for installations where ceiling space is minimal. Complete with a dimmable LED driver and flex and plug. Fully dimmable with Domus dimmer series.

### Diagrams / Additional

Cutout: Ø90mm

| Item No.       | Variant | Colour Temp |
|----------------|---------|-------------|
| SPLASH-SQR-WHT | 20438   | TRIO        |
| SPLASH-SQR-BLK | 20623   | TRIO        |