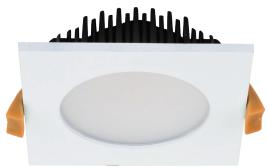

#### Description

The SPLASH range of LED downlights have been designed as a contemporary IP rated downlight suitable for areas such as bathrooms, toilets and exterior applications. Featuring a modern curved front face, wide light distribution and an ultra slim housing which makes this downlight suitable for installations where ceiling space is minimal. Complete with a dimmable LED driver and flex and plug. Fully dimmable with Domus dimmer series.

### Diagrams / Additional

Cutout: Ø90mm

| Item No.       | Variant | Colour Temp |
|----------------|---------|-------------|
| SPLASH-SQR-WHT | 20438   | TRIO        |
| SPLASH-SQR-BLK | 20623   | TRIO        |