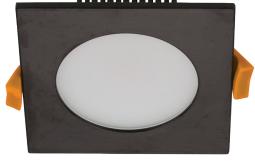

#### Description

The SPLASH range of LED downlights have been designed as a contemporary IP rated downlight suitable for areas such as bathrooms, toilets and exterior applications. Featuring a modern curved front face, wide light distribution and an ultra slim housing which makes this downlight suitable for installations where ceiling space is minimal. Complete with a dimmable LED driver and flex and plug. Fully dimmable with Domus dimmer series.

### Diagrams / Additional

Cutout: Ø90mm

| Item No.       | Variant | Colour Temp |
|----------------|---------|-------------|
| SPLASH-SQR-WHT | 20438   | TRIO        |
| SPLASH-SQR-BLK | 20623   | TRIO        |