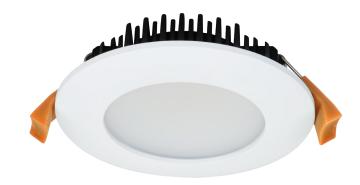

#### Description

The SPLASH range of LED downlights have been designed as a contemporary IP rated downlight suitable for areas such as bathrooms, toilets and exterior applications. Featuring a modern curved front face, wide light distribution and an ultra slim housing which makes this downlight suitable for installations where ceiling space is minimal. Complete with a dimmable LED driver and flex and plug. Fully dimmable with Domus dimmer series.

### Diagrams / Additional

Cutout: Ø90mm

| Item No.       | Variant | Colour Temp |
|----------------|---------|-------------|
| SPLASH-RND-WHT | 20436   | TRIO        |
| SPLASH-RND-BLK | 20622   | TRIO        |