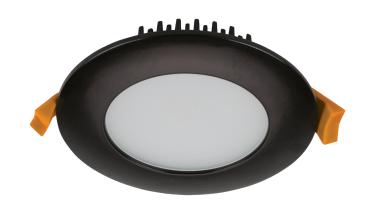

#### Description

The SPLASH range of LED downlights have been designed as a contemporary IP rated downlight suitable for areas such as bathrooms, toilets and exterior applications. Featuring a modern curved front face, wide light distribution and an ultra slim housing which makes this downlight suitable for installations where ceiling space is minimal. Complete with a dimmable LED driver and flex and plug. Fully dimmable with Domus dimmer series.