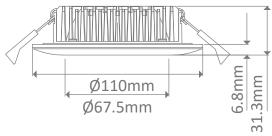

### Diagrams / Additional

Cutout: Ø90mm

| Item No.       | Variant | Colour Temp |
|----------------|---------|-------------|
| SPLASH-RND-WHT | 20436   | TRIO        |
| SPLASH-RND-BLK | 20622   | TRIO        |