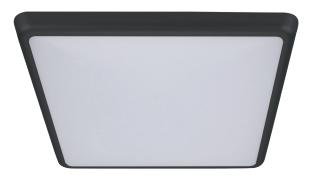

#### Description

The SOLAR-SQR range of surface mounted LED ceiling lights feature a simple, round and unobtrusive design while providing a 120° beam of uniform light-output through the use of high intensity SMDs (Surface Mounted Diodes).

The SOLAR-SQR is constructed from polycarbonate and rated at IP54, making it ideal for usage in damp locations and in dwellings located close to coastal areas.

SOLAR-SQR LED ceiling lights are available now with TRIO, the added option of changing the colour temperature output of the downlight with a dip switch at the back of the fitting.. All models come complete with driver, (fully dimmable with the Domus dimmer series) have a lifetime of 40 000 hours and are backed by our Three Year Replacement Warranty.

| Item No.          | Variant | Colour Temp |
|-------------------|---------|-------------|
| SOLAR-300-SQR-WHT | 20944   | TRIO        |
| SOLAR-300-SQR-BLK | 20946   | TRIO        |