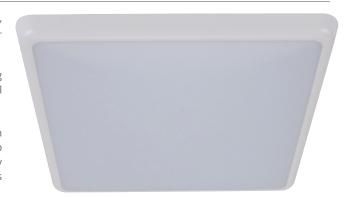

#### Description

The SOLAR-SQR range of surface mounted LED ceiling lights feature a simple, round and unobtrusive design while providing a 120° beam of uniform light-output through the use of high intensity SMDs (Surface Mounted Diodes).

The SOLAR-SQR is constructed from polycarbonate and rated at IP54, making it ideal for usage in damp locations and in dwellings located close to coastal areas.

SOLAR-SQR LED ceiling lights are available now with TRIO, the added option of changing the colour temperature output of the downlight with a dip switch at the back of the fitting.. All models come complete with driver, (fully dimmable with the Domus dimmer series) have a lifetime of 40 000 hours and are backed by our Three Year Replacement Warranty.

| Item No.          | Variant | Colour Temp |
|-------------------|---------|-------------|
| SOLAR-300-SQR-WHT | 20944   | TRIO        |
| SOLAR-300-SQR-BLK | 20946   | TRIO        |