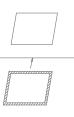

#### **Recessed into ceiling**

1. Remove ceiling plaster slap.

2. Connect power supply.

3. Fix the panel light into the right place.

4. Stabilize the panel.