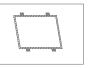

### **Surface Mounted**

1. Open a suitable size hole in the ceiling.

2. Put the plaster recessed frame into the hole.

3. Fix the plaster recessed frame with the 4pcs clips.

4. Connect power supply with the LED panel light.

5. Put the LED panel light into the plaster recessed frame.