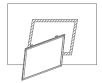

### Surface mounted

2. Pull down the side frame

3. Push the panel into the

frame, connect the driver

- 4. Install the side frame
- 5. Turn on the power switch, finish the installation.