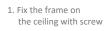

### Surface mounted

2. Pull down the side frame

3. Push the panel into the

frame, connect the driver

- 4. Install the side frame
- 5. Turn on the power switch, finish the installation.