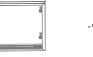

### **Surface Mounted**

1. Open a suitable size hole in the ceiling.

2. Put the plaster recessed frame into the hole.

3. Fix the plaster recessed frame with the 4pcs clips.

4. Connect power supply with the LED panel light.

5. Put the LED panel light into the plaster recessed frame.