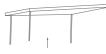

#### Suspending

- A. Fix the anchor into target place on the ceiling.
  B. Fix the installation mount on the ceiling with plastic anchor.
- Hang the panel to ceiling with suspended installation kits.

3. Adjust the length of steel wire. Connect the power supply.