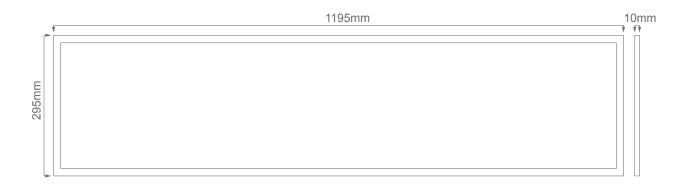

## **Specifications**

| Voltage:       | 240V AC                                                                                                                                                | Lumen (±5%): | WW 3000K-2950lm<br>NW 4000K-3000lm<br>W 6000K-3050lm | Dimmable: | YES* |  |
|----------------|--------------------------------------------------------------------------------------------------------------------------------------------------------|--------------|------------------------------------------------------|-----------|------|--|
| Power:         | 45W                                                                                                                                                    | CCT:         | 3000K - 4000K - 6000K                                | CRI:      | ≥80  |  |
| IP Rating:     | 44                                                                                                                                                     | Lifespan:    | 50,000hrs                                            |           |      |  |
| Mounting Type: | Recessed into standard grid ceiling or via optional plaster trim kit for plaster board ceilings or via optional wire suspended or surface mounted kit. |              |                                                      |           |      |  |