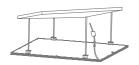

#### Suspending

- A. Fix the anchor into target place on the ceiling.
  B. Fix the installation mount on the ceiling with plastic anchor.
- Hang the panel to ceiling with suspended installation kits.

3. Adjust the length of steel wire. Connect the power supply.