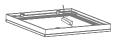

### **Surface Mounted**

1. Open a suitable size hole in the ceiling.

2. Put the plaster recessed frame into the hole.

3. Fix the plaster recessed frame with the 4pcs clips.

4. Connect power supply with the LED panel light.

5. Put the LED panel light into the plaster recessed frame.