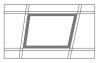

#### **Recessed into ceiling**

1. Remove ceiling plaster slap.

2. Connect power supply.

3. Fix the panel light into the right place.

4. Stabilize the panel.