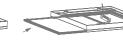

#### Suspending

- A. Fix the anchor into target place on the ceiling.
  B. Fix the installation mount on the ceiling with plastic anchor.
- Hang the panel to ceiling with suspended installation kits.

3. Adjust the length of steel wire. Connect the power supply.