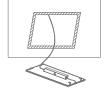

#### Suspending

- A. Fix the anchor into target place on the ceiling.
  B. Fix the installation mount on the ceiling with plastic anchor.
- Hang the panel to ceiling with suspended installation kits.

3. Adjust the length of steel wire. Connect the power supply.