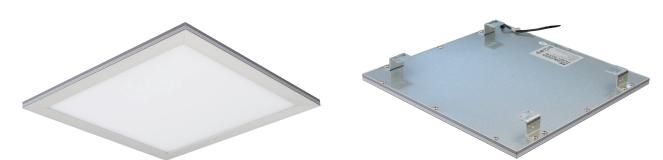

## Description

18W LED Panel light. Natural anodised aluminium frame, opal diffuser. These are ideal as ceiling light for T-Bar ceilings, or by using a plaster recessed frame, ideal as a kitchen light, laundry light, etc. Fully dimmable with Domus dimmer series.

## Diagrams / Additional

| Product Code:                           | PANEL-303-SLR-WW                                     |
|-----------------------------------------|------------------------------------------------------|
| Order Code:                             | 19305                                                |
| Colour:                                 | Warm White LED 3000K                                 |
| Product Code:<br>Order Code:<br>Colour: | PANEL-303-SLR-WW<br>19304<br>Neutral White LED 4000K |
| Product Code:<br>Order Code:<br>Colour: | PANEL-303-SLR-W<br>19303<br>White LED 6000K          |