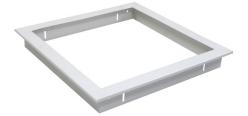

LED Panel Trim (Recessed Plaster Frame) Order Code: 19324 Product Code: TRIM303-W

LED Panel Trim(Recessed Plater Frame)Order Code:19328Product Code:SM-KIT303-AColour:Aluminium Anodised

Order Code: 19332 Product Code: SM-KIT303-W Colour: Satin White