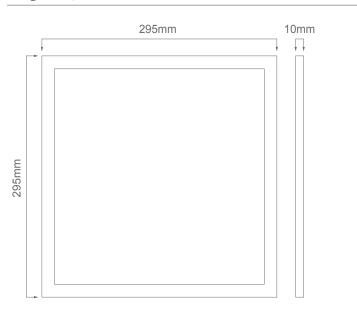

## **Specification Features**

| Input Voltage:                                                    | 240VAC                                                                                                                                                       |  |
|-------------------------------------------------------------------|--------------------------------------------------------------------------------------------------------------------------------------------------------------|--|
| Power (W):                                                        | 18W                                                                                                                                                          |  |
| IP rating (IP):                                                   | 44                                                                                                                                                           |  |
| Lumens (lm):                                                      | Warm White 3000K - 1050lm<br>Neutral White 4000K - 1100lm<br>White 6000K - 1150lm                                                                            |  |
| LED type:                                                         | High efficiency SMD LED                                                                                                                                      |  |
| CCT:                                                              | 3000К - 4000К - 6000К                                                                                                                                        |  |
| CRI:                                                              | ≥80                                                                                                                                                          |  |
| Dimmable:                                                         | Yes*                                                                                                                                                         |  |
| Mounting Type:                                                    | Recessed into standard grid ceiling or via optional<br>plaster trim kit for plaster board ceilings or via<br>optional wire suspended or surface mounted kit. |  |
| Lifespan (hrs):                                                   | 50,000hrs                                                                                                                                                    |  |
| Dimensions:                                                       | (L) 295mm x (W) 295mm x (H) 10mm                                                                                                                             |  |
| * Dimmable when used in conjunction with the Domus dimmer series. |                                                                                                                                                              |  |