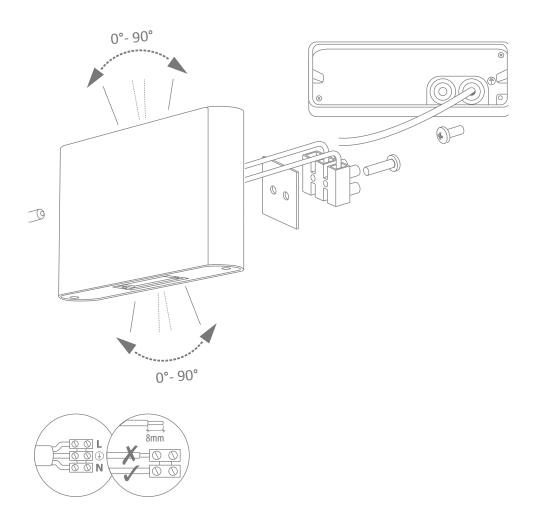

**Note:** -The lamp must be installed by professional electrician -Ensure the power supply is switched off before fitting this product