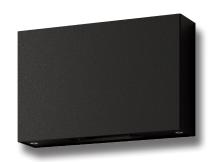

#### Description

The Sierra series of LED Wall Lights features a high quality cast square or round aluminium frame powder coated in textured black, textured dark grey or textured white with either 3000K Warm White or 5000K dedicated LED Chips. However, the real benefit to the sierra series lies with the adjustable integrated slides on the top and bottom of the luminaire allowing you to change the beam angle projected up and down the wall from 0° to 100° to give you that perfect v-line look on your wall for your home. With the additional benefit of being IP65 rated, the Sierra series of LED Wall lights can be placed both indoors and outdoors to create excellent up and down illumination for your contemporary home and all backed by our Domus Lighting 3 year replacement warranty for peace of mind.

| Item No.           | Variant | Colour |
|--------------------|---------|--------|
| SIERRA-12-SQR-DGR  | 19636   | 3000K  |
| SIERRA-12-3QR-DGR  | 19637   | 5000K  |
| SIERRA 43 SOR MUIT | 19638   | 3000K  |
| SIERRA-12-SQR-WHT  | 19639   | 5000K  |
| CUERRA 42 COR RUY  | 19640   | 3000K  |
| SIERRA-12-SQR-BLK  | 19641   | 5000K  |