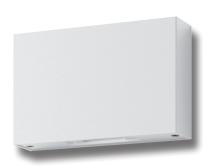

#### Description

The Sierra series of LED Wall Lights features a high quality cast square or round aluminium frame powder coated in textured black, textured dark grey or textured white with either 3000K Warm White or 5000K dedicated LED Chips. However, the real benefit to the sierra series lies with the adjustable integrated slides on the top and bottom of the luminaire allowing you to change the beam angle projected up and down the wall from 0° to 100° to give you that perfect v-line look on your wall for your home. With the additional benefit of being IP65 rated, the Sierra series of LED Wall lights can be placed both indoors and outdoors to create excellent up and down illumination for your contemporary home and all backed by our Domus Lighting 3 year replacement warranty for peace of mind.

| Item No.           | Variant | Colour |
|--------------------|---------|--------|
| SIERRA-12-SQR-DGR  | 19636   | 3000K  |
| SIERRA-12-3QR-DGR  | 19637   | 5000K  |
| SIERRA 43 SOR MUIT | 19638   | 3000K  |
| SIERRA-12-SQR-WHT  | 19639   | 5000K  |
| CUERRA 42 COR RUY  | 19640   | 3000K  |
| SIERRA-12-SQR-BLK  | 19641   | 5000K  |