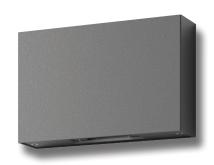

#### Description

The Sierra series of LED Wall Lights features a high quality cast square or round aluminium frame powder coated in textured black, textured dark grey or textured white with either 3000K Warm White or 5000K dedicated LED Chips. However, the real benefit to the sierra series lies with the adjustable integrated slides on the top and bottom of the luminaire allowing you to change the beam angle projected up and down the wall from 0° to 100° to give you that perfect v-line look on your wall for your home. With the additional benefit of being IP65 rated, the Sierra series of LED Wall lights can be placed both indoors and outdoors to create excellent up and down illumination for your contemporary home and all backed by our Domus Lighting 3 year replacement warranty for peace of mind.

| Item No.           | Variant | Colour |
|--------------------|---------|--------|
| SIERRA-12-SQR-DGR  | 19636   | 3000K  |
| SIERRA-12-3QR-DGR  | 19637   | 5000K  |
| SIERRA 43 SOR MUIT | 19638   | 3000K  |
| SIERRA-12-SQR-WHT  | 19639   | 5000K  |
| CUERRA 42 COR RUY  | 19640   | 3000K  |
| SIERRA-12-SQR-BLK  | 19641   | 5000K  |