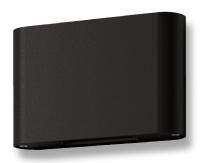

### Description

The Sierra series of LED Wall Lights features a high quality cast square or round aluminium frame powder coated in textured black, textured dark grey or textured white with either 3000K Warm White or 5000K dedicated LED Chips. However, the real benefit to the sierra series lies with the adjustable integrated slides on the top and bottom of the luminaire allowing you to change the beam angle projected up and down the wall from 0° to 100° to give you that perfect v-line look on your wall for your home. With the additional benefit of being IP65 rated, the Sierra series of LED Wall lights can be placed both indoors and outdoors to create excellent up and down illumination for your contemporary home and all backed by our Domus Lighting 3 year replacement warranty for peace of mind.