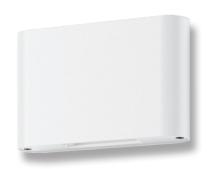

### Description

The Sierra series of LED Wall Lights features a high quality cast square or round aluminium frame powder coated in textured black, textured dark grey or textured white with either 3000K Warm White or 5000K dedicated LED Chips. However, the real benefit to the sierra series lies with the adjustable integrated slides on the top and bottom of the luminaire allowing you to change the beam angle projected up and down the wall from 0° to 100° to give you that perfect v-line look on your wall for your home. With the additional benefit of being IP65 rated, the Sierra series of LED Wall lights can be placed both indoors and outdoors to create excellent up and down illumination for your contemporary home and all backed by our Domus Lighting 3 year replacement warranty for peace of mind.