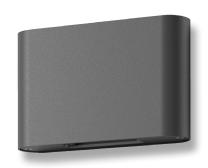

### Description

The Sierra series of LED Wall Lights features a high quality cast square or round aluminium frame powder coated in textured black, textured dark grey or textured white with either 3000K Warm White or 5000K dedicated LED Chips. However, the real benefit to the sierra series lies with the adjustable integrated slides on the top and bottom of the luminaire allowing you to change the beam angle projected up and down the wall from 0° to 100° to give you that perfect v-line look on your wall for your home. With the additional benefit of being IP65 rated, the Sierra series of LED Wall lights can be placed both indoors and outdoors to create excellent up and down illumination for your contemporary home and all backed by our Domus Lighting 3 year replacement warranty for peace of mind.