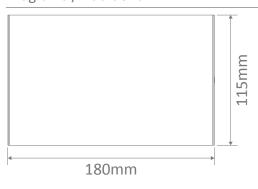

### Diagrams / Additional

| Item No.          | Variant | Colour |
|-------------------|---------|--------|
| SIERRA-12-RND-DGR | 19630   | 3000K  |
|                   | 19631   | 5000K  |
| SIERRA-12-RND-WHT | 19632   | 3000K  |
|                   | 19633   | 5000K  |
| SIERRA-12-RND-BLK | 19634   | 3000K  |
|                   | 19635   | 5000K  |