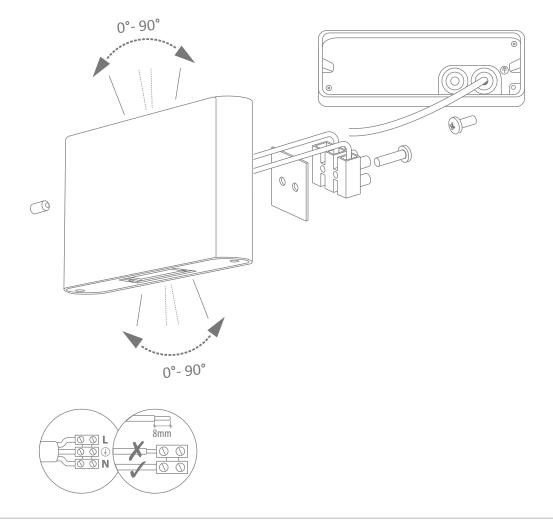

Thank you for purchasing your new LED SIERRA-12-SQR, Please take the time to read and understand the instruction sheet below. Failure to do so may void warranty.

## **Specifications**

| Voltage:   | 240V AC | Lumen (±5%): | Warm White 3000K - 400lm<br>White 5000K - 450 lm | Dimmable:       | No       |  |  |
|------------|---------|--------------|--------------------------------------------------|-----------------|----------|--|--|
| Power:     | 2x6W    | Beam Angle:  | 0° - 90° (Adjustable)                            | Operating Temp: | -20°~45° |  |  |
| IP Rating: | IP65    | CCT:         | 3000K - 5000K                                    | Power Factor:   | _        |  |  |
| CRI:       | ≥80     | Lifespan:    | 50,000hrs                                        |                 |          |  |  |

**Note:** -The lamp must be installed by professional electrician

-Ensure the power supply is switched off before fitting this product

-Do not touch the lamp when in use

-Keep away from hot steam and corrosive gas