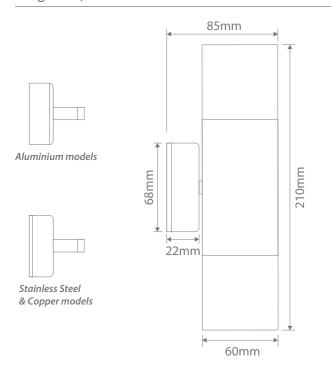

## Diagrams / Additional

| Item No.      | Variant | Colour              | Lamp       |
|---------------|---------|---------------------|------------|
| SHADOW-2LT-WB | 49025   | 316 Stainless Steel | No Lamp    |
|               | 49196   |                     | GU10 3000K |
|               | 49198   |                     | GU10 5000K |
|               | 49024   | Copper              | No Lamp    |
|               | 49192   |                     | GU10 3000K |
|               | 49194   |                     | GU10 5000K |
|               | 49021   | Black               | No Lamp    |
|               | 49188   |                     | GU10 3000K |
|               | 49190   |                     | GU10 5000K |
|               | 49022   | White               | No Lamp    |
|               | 49024   |                     | GU10 3000K |
|               | 49206   |                     | GU10 5000K |
|               | 49023   | Titanium Silver     | No Lamp    |
|               | 49200   |                     | GU10 3000K |
|               | 49202   |                     | GU10 5000K |