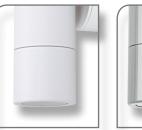

Available in solid finishes (316 Stainless Steel and Copper), Anodised Titanium Silver Aluminium and Powder coated Aluminium (Textured Black and White).

Suits a GU10 lamp (not included). Backed by a 2 Year Warranty.

## Diagrams / Additional

| Item No.      | Variant | Colour              | Lamp       |
|---------------|---------|---------------------|------------|
| SHADOW-2LT-WB | 49025   | 316 Stainless Steel | No Lamp    |
|               | 49196   |                     | GU10 3000K |
|               | 49198   |                     | GU10 5000K |
|               | 49024   | Copper              | No Lamp    |
|               | 49192   |                     | GU10 3000K |
|               | 49194   |                     | GU10 5000K |
|               | 49021   | Black               | No Lamp    |
|               | 49188   |                     | GU10 3000K |
|               | 49190   |                     | GU10 5000K |
|               | 49022   | White               | No Lamp    |
|               | 49024   |                     | GU10 3000K |
|               | 49206   |                     | GU10 5000K |
|               | 49023   | Titanium Silver     | No Lamp    |
|               | 49200   |                     | GU10 3000K |
|               | 49202   |                     | GU10 5000K |