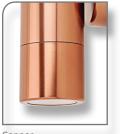

Available in solid finishes (316 Stainless Steel and Copper), Anodised Titanium Silver Aluminium and Powder coated Aluminium (Textured Black and White).

Suits a GU10 lamp (not included). Backed by a 2 Year Warranty.

## Diagrams / Additional

| Item No.      | Variant | Colour              | Lamp       |
|---------------|---------|---------------------|------------|
| SHADOW-2LT-WB | 49025   | 316 Stainless Steel | No Lamp    |
|               | 49196   |                     | GU10 3000K |
|               | 49198   |                     | GU10 5000K |
|               | 49024   | Copper              | No Lamp    |
|               | 49192   |                     | GU10 3000K |
|               | 49194   |                     | GU10 5000K |
|               | 49021   | Black               | No Lamp    |
|               | 49188   |                     | GU10 3000K |
|               | 49190   |                     | GU10 5000K |
|               | 49022   | White               | No Lamp    |
|               | 49024   |                     | GU10 3000K |
|               | 49206   |                     | GU10 5000K |
|               | 49023   | Titanium Silver     | No Lamp    |
|               | 49200   |                     | GU10 3000K |
|               | 49202   |                     | GU10 5000K |