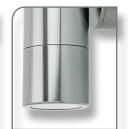

## Description

The SHADOW Series 2 Light Up/Down Wall Light offers a durable weatherproof solution to lighting up front facades and wall lighting areas where ambient lighting is required. Provides an upward and downward lighting effect.

Available in solid finishes (316 Stainless Steel and Copper), Anodised Titanium Silver Aluminium and Powder coated Aluminium (Textured Black and White).

Suits a GU10 lamp (not included). Backed by a 2 Year Warranty.