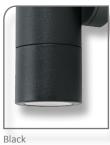

Available in solid finishes (316 Stainless Steel and Copper), Anodised Titanium Silver Aluminium and Powder coated Aluminium (Textured Black and White).

Suits a GU10 lamp (not included). Backed by a 2 Year Warranty.

## Diagrams / Additional

| Item No.      | Variant | Colour              | Lamp       |
|---------------|---------|---------------------|------------|
| SHADOW-2LT-WB | 49025   | 316 Stainless Steel | No Lamp    |
|               | 49196   |                     | GU10 3000K |
|               | 49198   |                     | GU10 5000K |
|               | 49024   | Copper              | No Lamp    |
|               | 49192   |                     | GU10 3000K |
|               | 49194   |                     | GU10 5000K |
|               | 49021   | Black               | No Lamp    |
|               | 49188   |                     | GU10 3000K |
|               | 49190   |                     | GU10 5000K |
|               | 49022   | White               | No Lamp    |
|               | 49024   |                     | GU10 3000K |
|               | 49206   |                     | GU10 5000K |
|               | 49023   | Titanium Silver     | No Lamp    |
|               | 49200   |                     | GU10 3000K |
|               | 49202   |                     | GU10 5000K |