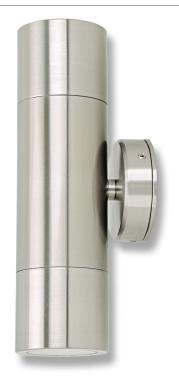

## Description

The SHADOW Series 2 Light Up/Down Wall Light offers a durable weatherproof solution to lighting up front facades and wall lighting areas where ambient lighting is required. Provides an upward and downward lighting effect.

Available in solid finishes (316 Stainless Steel and Copper), Anodised Titanium Silver Aluminium and Powder coated Aluminium (Textured Black and White).

Suits a GU10 lamp (not included). Backed by a 2 Year Warranty.