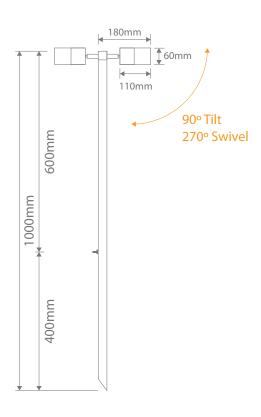

## SHADOW-2LT-PATH

| Variant | Item No.        | Description                                                         |  |
|---------|-----------------|---------------------------------------------------------------------|--|
| 49086   | SHADOW-2LT-PATH | 2LT light, Path spike light. Black finish                           |  |
| 49180   |                 | 2LT light, Path spike light. Black finish, GU10 3000K               |  |
| 49182   |                 | 2LT light, Path spike light. Black finish, GU10 5000K               |  |
| 49087   |                 | 2LT light, Path spike light. 316 Stainless Steel finish             |  |
| 49184   |                 | 2LT light, Path spike light. 316 Stainless Steel finish, GU10 3000K |  |
| 49186   |                 | 2LT light, Path spike light. 316 Stainless Steel finish, GU10 5000K |  |

Thank you for purchasing your new SHADOW-2LT Path Spike, Please take the time to read and understand the instruction sheet below. Failure to do so may void warranty.