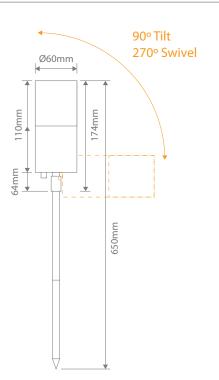

## **Specification Features**

Input Voltage:12VPower (W):20W MaxIP rating (IP):65Lamp:MR16 (Not Included)LED Driver required (Wire in parallel)