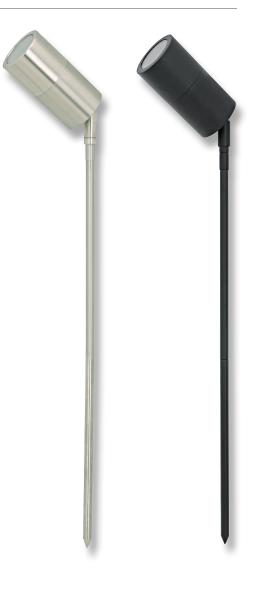

## SHADOW-1LT-GRDN Garden Spike Light

Description

The SHADOW Series 1 Light Garden Spike Light offers a durable weatherproof solution to lighting up low level shrubs and plants where ambient lighting is required. Available in solid finishes (316 Stainless Steel), and Powder coated Aluminium (Textured Black).

## Diagrams / Additional

| Item No.        | Variant | Colour              | Lamp       |
|-----------------|---------|---------------------|------------|
| SHADOW-1LT-GRDN | 49072   | 316 Stainless Steel | No Lamp    |
|                 | 49126   |                     | MR16 3000K |
|                 | 49128   |                     | MR16 5000K |
|                 | 49071   | Black               | No Lamp    |
|                 | 49122   |                     | MR16 3000K |
|                 | 49124   |                     | MR16 5000K |