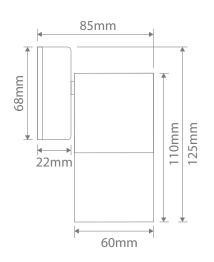

#### **Specification Features**

Input Voltage: 240V Power (W): 35W Max IP rating (IP): 65

Lamp: GU10 (Not Included)

White