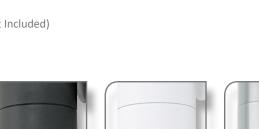

Available in solid finishes (316 Stainless Steel and Copper), Anodised Titanium Silver Aluminium and Powder coated Aluminium (Textured Black and White). Suits a GU10 lamp (not included). Backed by a 2 Year Warranty.

#### **Specification Features**

Input Voltage: 240V Power (W): 35W Max IP rating (IP): 65

Lamp: GU10 (Not Included)

White

Aluminium models

Stainless Steel & Copper models