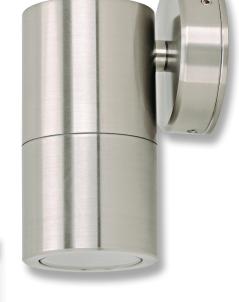

#### Description

The SHADOW Series 1 Light Down Wall Light offers a durable weatherproof solution to lighting up front facades and wall lighting areas where ambient lighting is required. Provides a downward lighting effect.

Available in solid finishes (316 Stainless Steel and Copper), Anodised Titanium Silver Aluminium and Powder coated Aluminium (Textured Black and White). Suits a GU10 lamp (not included). Backed by a 2 Year Warranty.

Aluminium models

Stainless Steel & Copper models